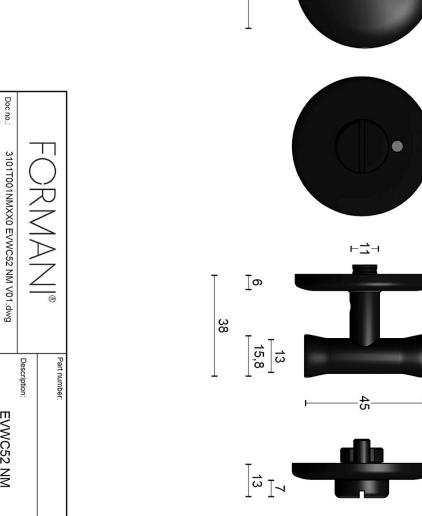

# EVWC52

lever handle accessory turn and release set stainless steel satin black

<u></u>—20

**METALFORM** 

Doc no.:

Drawn by: Christian Brimbois Creation date: 9-3-2015

Formani Holland B.V. Amerikalaan 55 · 6199 AE Maastricht Airport · tel: +31 (0)43 308 90 00 · www.formani.nl · info@formani.nl

EVWC52 NM

Format: