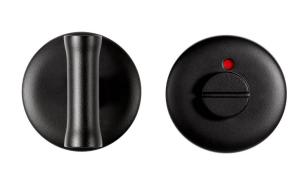

### EVWC52

turn and release set including 5/6/7/8 spindle

#### **Product information**

Code: 3101T001NMXXU Finish: satin black

UNIT: Set

Collection: NOUR

Designer: Edward van Vliet EAN code: 8718009346167

# EVWC52

lever handle accessory turn and release set stainless steel satin black

<u></u>—20

**METALFORM** 

Doc no.:

Drawn by: Christian Brimbois Creation date: 9-3-2015

Formani Holland B.V. Amerikalaan 55 · 6199 AE Maastricht Airport · tel: +31 (0)43 308 90 00 · www.formani.nl · info@formani.nl