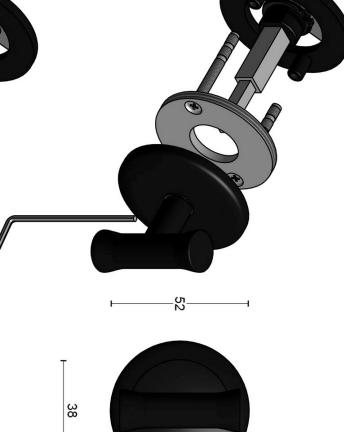

# EVWC52

lever handle accessory turn and release set stainless steel satin black

<u></u>—20

**METALFORM** 

Doc no.:

Drawn by: Christian Brimbois Creation date: 9-3-2015

Formani Holland B.V. Amerikalaan 55 · 6199 AE Maastricht Airport · tel: +31 (0)43 308 90 00 · www.formani.nl · info@formani.nl

EVWC52 NM

Format: