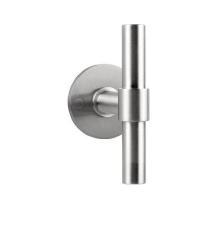

## PBT15/50

solid double sprung door handle on rose

#### **Product information**

Code: 2701D001INXX0 Finish: satin stainless steel UNIT: Pair Collection: ONE Designer: Piet Boon EAN code: 8718009174661