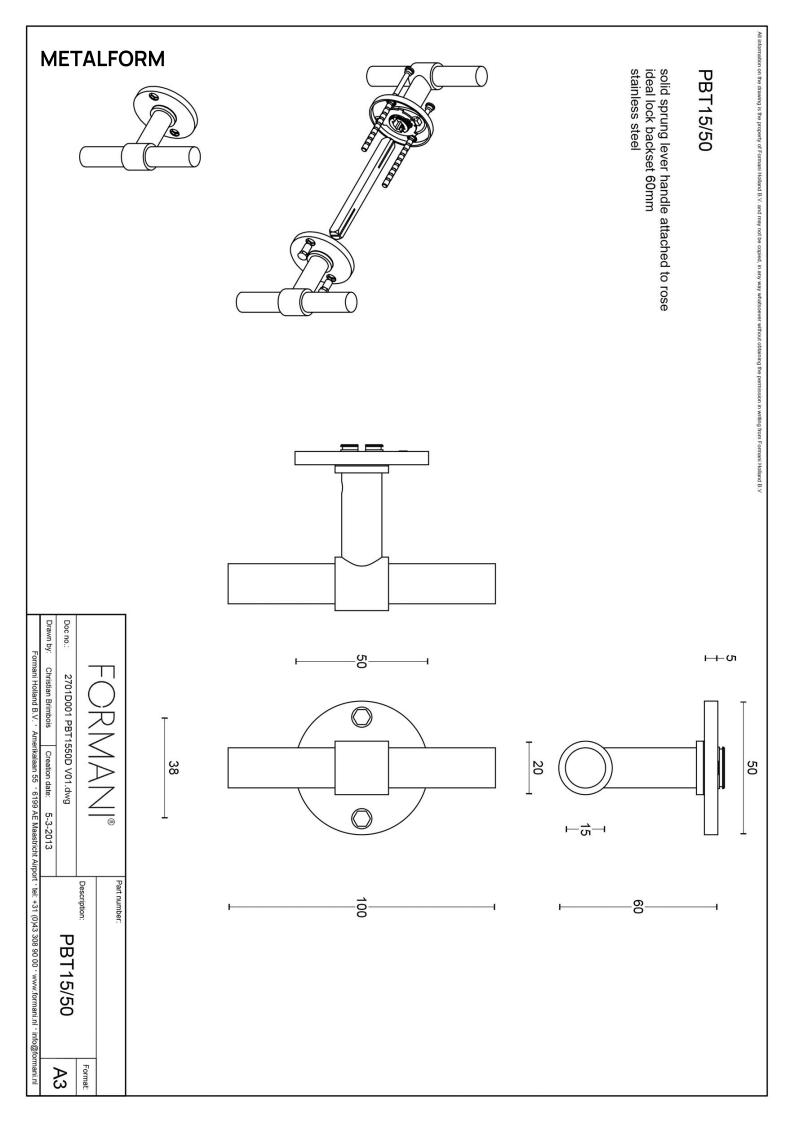

## PBT15/50

solid double sprung door handle on rose

#### **Product information**

Code: 2701D001INXX0 Finish: satin stainless steel UNIT: Pair Collection: ONE Designer: Piet Boon EAN code: 8718009174661