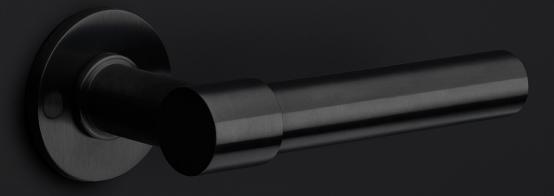

#### Finishes

|       | satin stainless steel |
|-------|-----------------------|
| ullet | PVD satin black       |
| ●     | satin black           |
|       | bronze                |
| 0     | white                 |
|       | PVD satin gold        |
|       |                       |