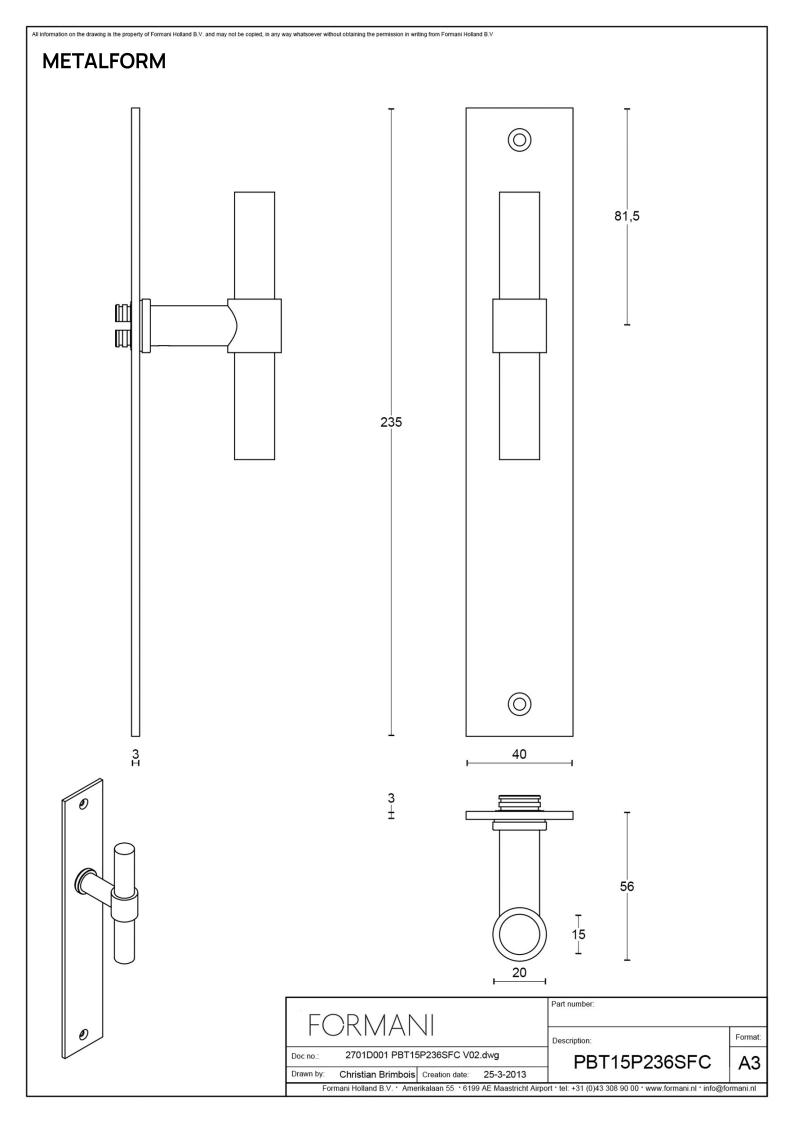

### PBT15P236SFC

solid unsprung door handle on blind plate

### **Product information**

Code: 2701D001IMXX0F Finish: PVD satin gold

UNIT: Pair Collection: ONE Designer: Piet Boon

EAN code: 8718009414538