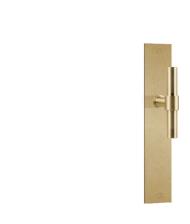

### PBT15P236SFC

solid unsprung door handle on blind plate

### **Product information**

Code: 2701D001IMXX0F Finish: PVD satin gold

UNIT: Pair Collection: ONE Designer: Piet Boon

EAN code: 8718009414538