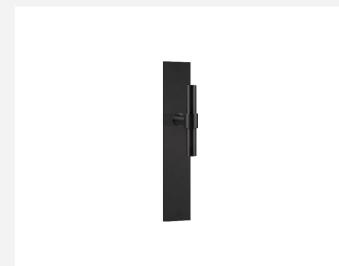

### PBT15P236SFC

solid unsprung door handle on blind plate

### **Product information**

Code: 2701D001IZXX0F Finish: PVD satin black

UNIT: Pair Collection: ONE Designer: Piet Boon

EAN code: 8718009393918