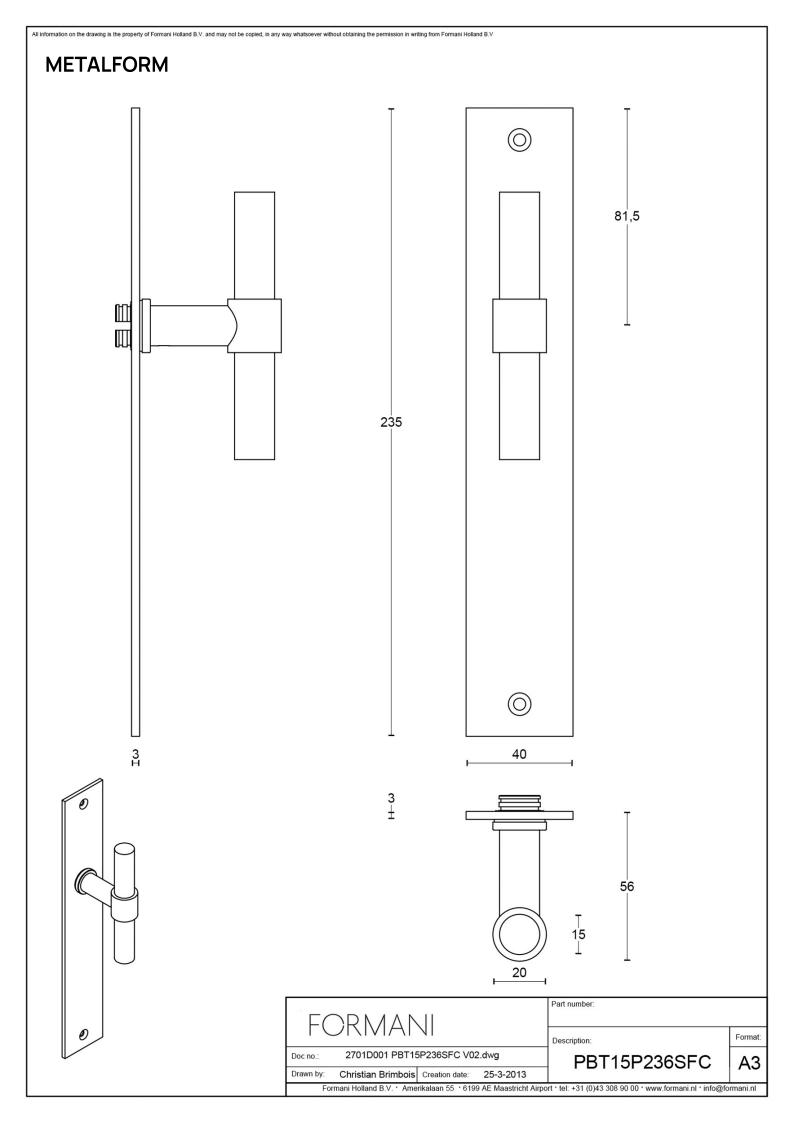

### PBT15P236SFC

solid unsprung door handle on blind plate

### **Product information**

Code: 2701D001IZXX0F Finish: PVD satin black

UNIT: Pair Collection: ONE Designer: Piet Boon

EAN code: 8718009393918