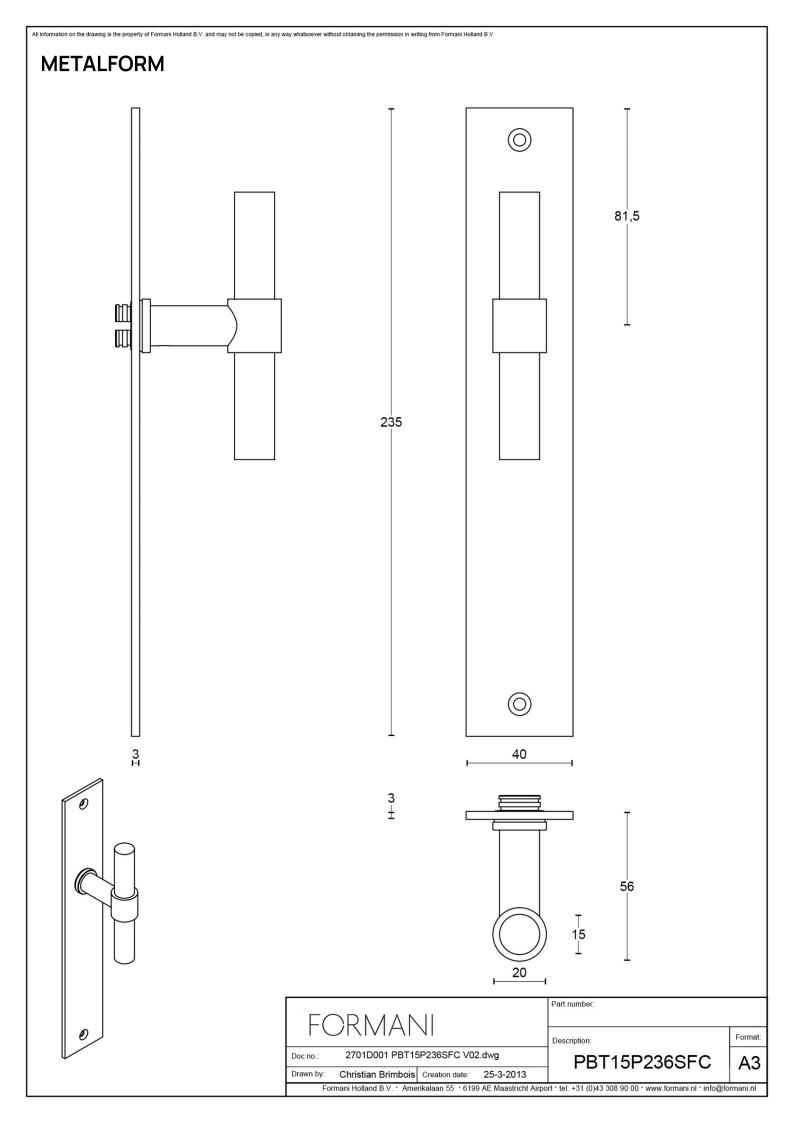

### PBT15P236SFC

solid unsprung door handle on blind plate

#### **Product information**

Code: 2701D001BMXX0F

Finish: white UNIT: Pair Collection: ONE Designer: Piet Boon

EAN code: 8718009211649