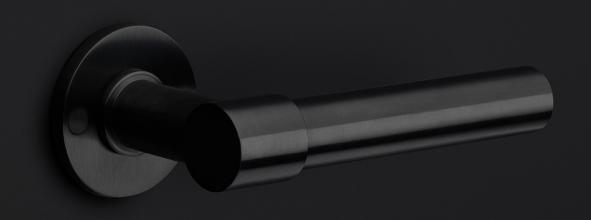

#### **Finishes**

- satin stainless steel
- PVD satin black
- satin black
- O white
- PVD satin gold
- bronze

## **ONE**by Piet Boon

Simplicity is the essence of the design of our iconic ONE hardware series by Piet Boon, with the cylindrical volume forming its core. The clean lines and high-quality finish embody beauty and refinement, forming a coherent, elegant whole. It's safe to say that the ONE series has developed into a true icon in the world of door handles and interior design.