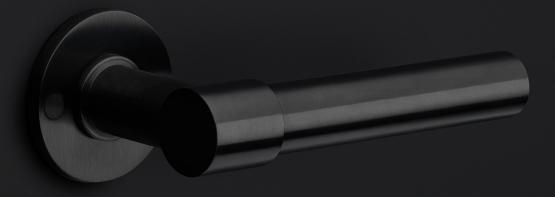

#### Finishes

|            | satin stainless steel |
|------------|-----------------------|
| lacksquare | PVD satin black       |
| lacksquare | satin black           |
| 0          | white                 |
|            | PVD satin gold        |
|            | bronze                |
|            |                       |