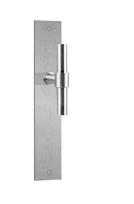

## PBT15P236SFC

solid unsprung door handle on blind plate

#### **Product information**

Code: 2701D001INXXOF Finish: satin stainless steel UNIT: Pair Collection: ONE Designer: Piet Boon EAN code: 8718009167076