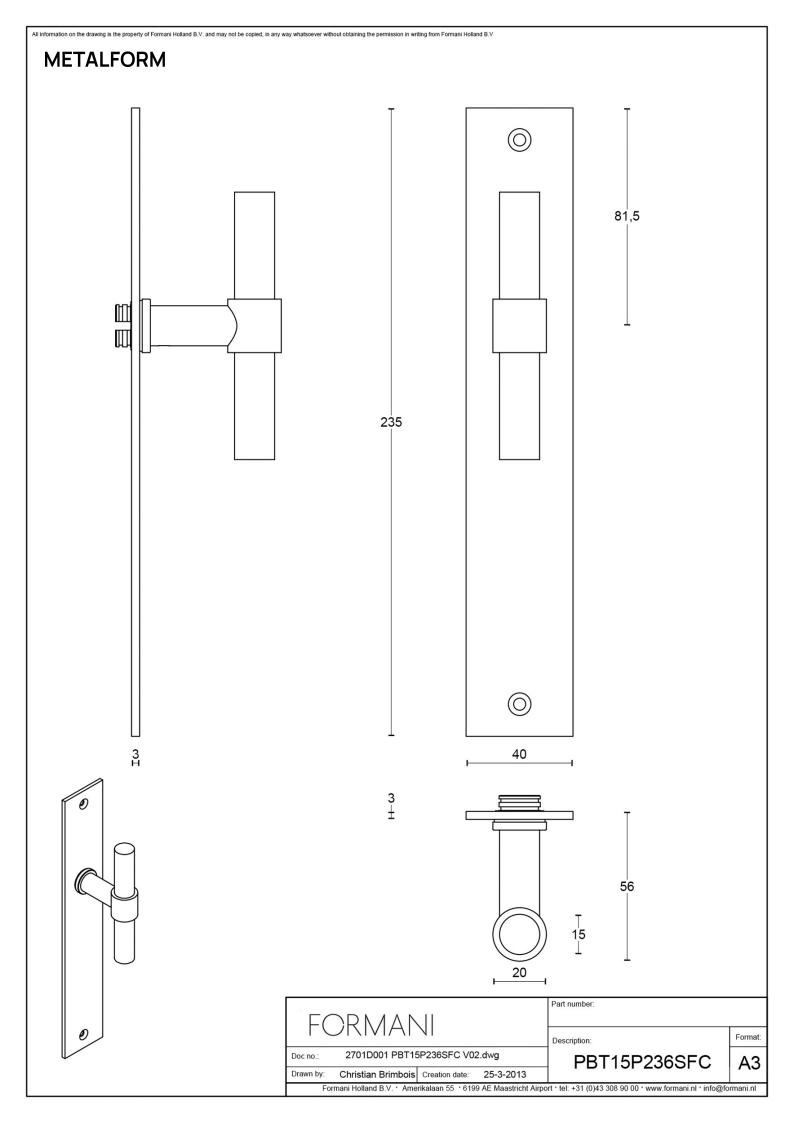

## PBT15P236SFC

solid unsprung door handle on blind plate

#### **Product information**

Code: 2701D001INXXOF Finish: satin stainless steel UNIT: Pair Collection: ONE Designer: Piet Boon EAN code: 8718009167076