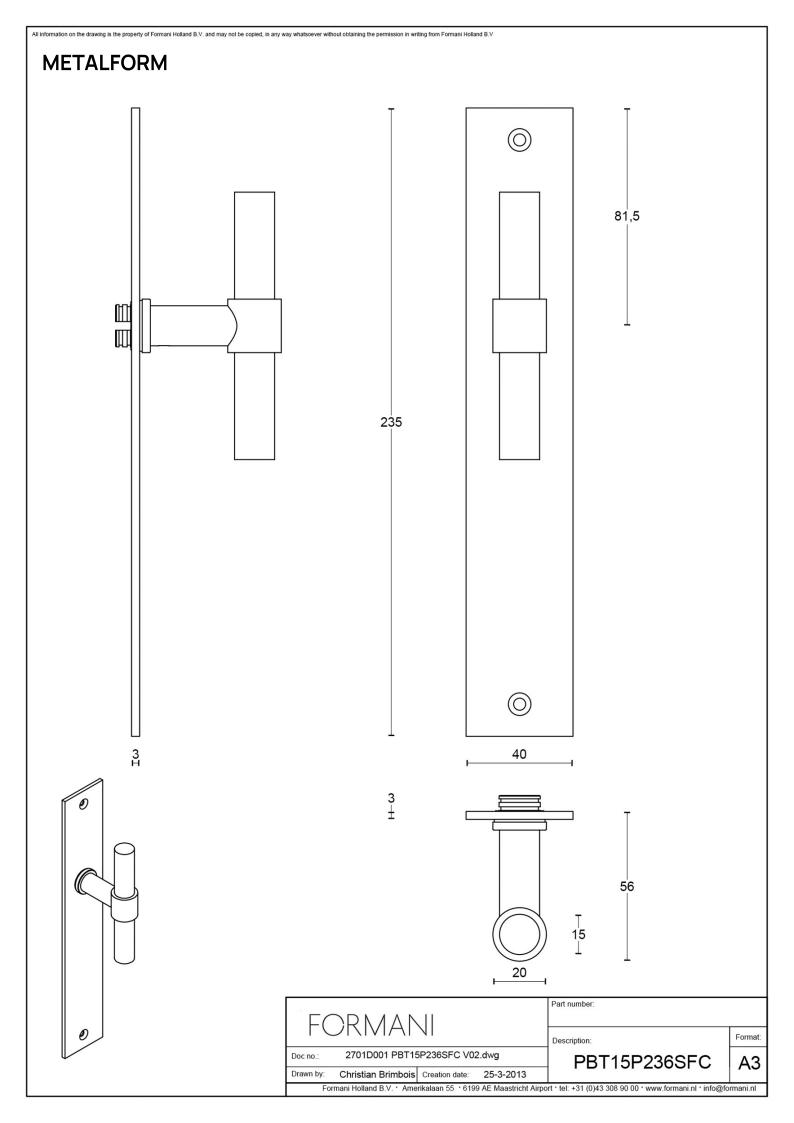

### PBT15P236SFC

solid unsprung door handle on blind plate

### **Product information**

Code: 2701D001NMXX0F Finish: satin black

UNIT: Pair Collection: ONE Designer: Piet Boon EAN code: 8718009211656