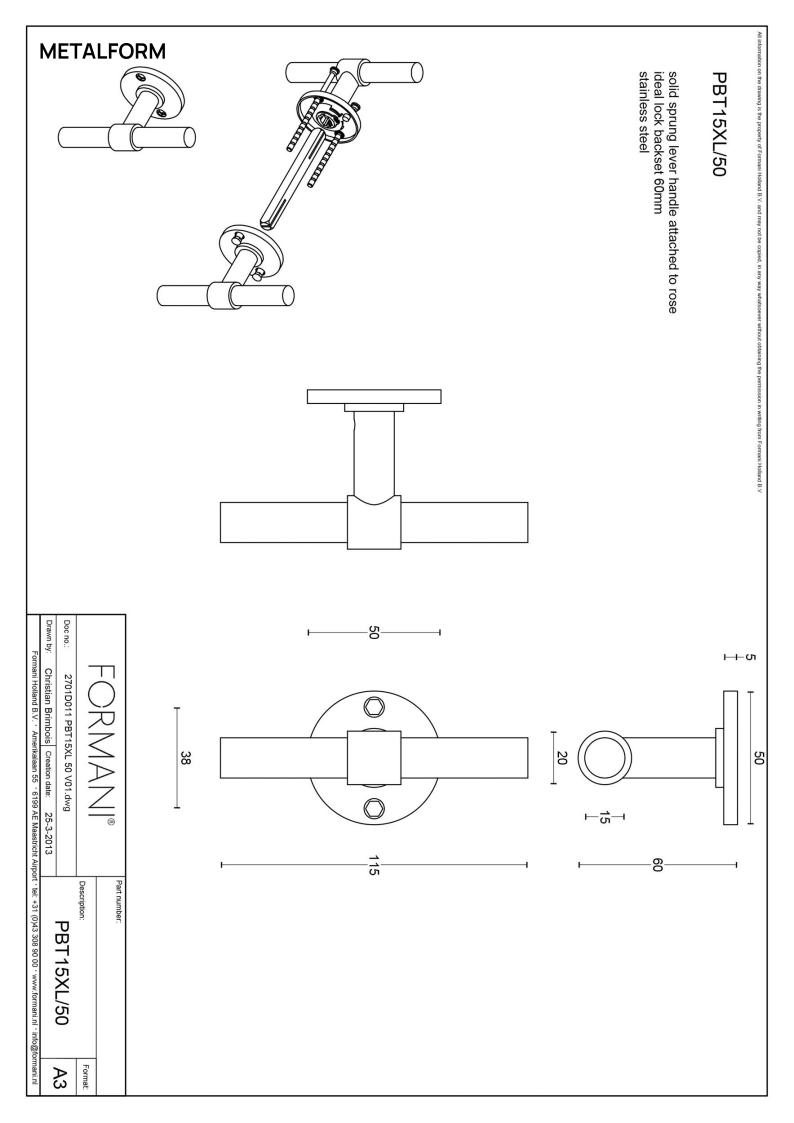

### **PBT15XL/50**

solid double sprung door handle on rose

#### **Product information**

Code: 2701D011BMXX0

Finish: white
UNIT: Pair
Collection: ONE
Designer: Piet Boon

EAN code: 8718009195000