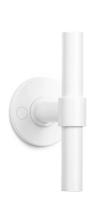

### **PBT15XL/50**

solid double sprung door handle on rose

#### **Product information**

Code: 2701D011BMXX0

Finish: white
UNIT: Pair
Collection: ONE
Designer: Piet Boon

EAN code: 8718009195000

#### **Finishes**

- satin stainless steel
- satin black
- O white
- bronze

PBT15XL/50 / 2701D011BMXX0