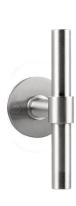

### PBT15XL/50

solid double sprung door handle on rose

### **Product information**

Code: 2701D011INXX0 Finish: satin stainless steel

UNIT: Pair Collection: ONE Designer: Piet Boon

EAN code: 8718009185506