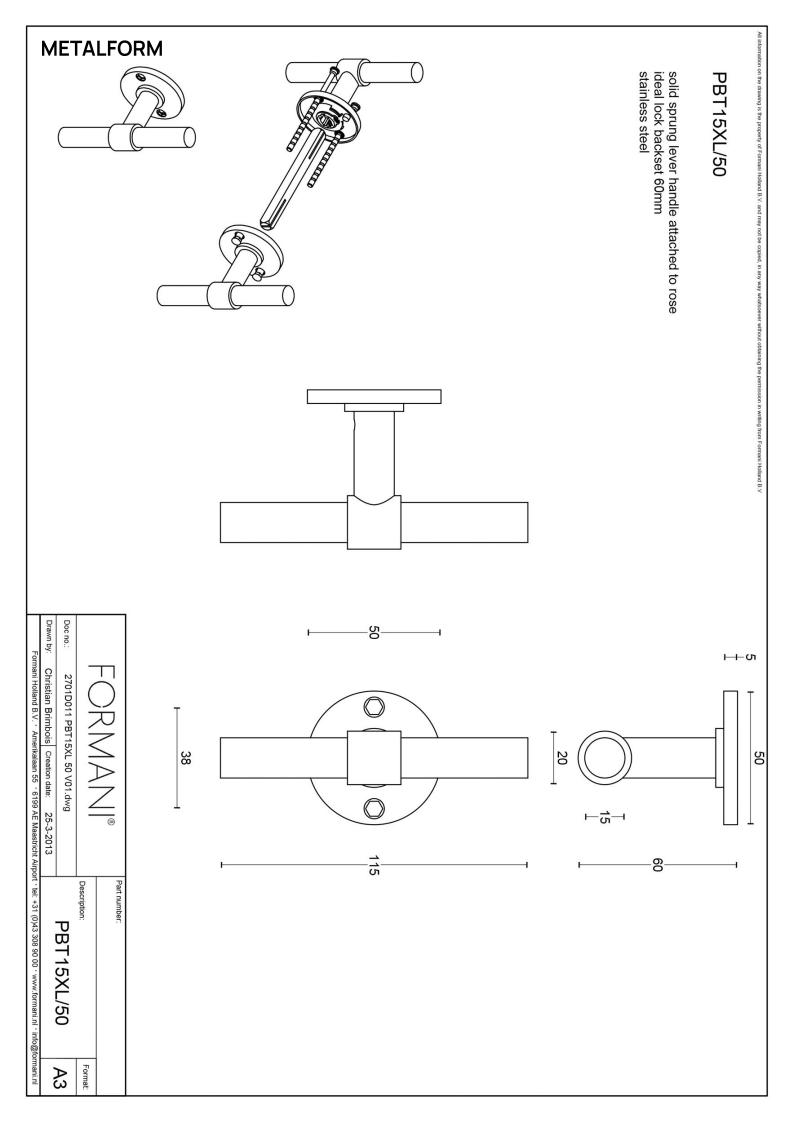

### PBT15XL/50

solid double sprung door handle on rose

### **Product information**

Code: 2701D011INXX0 Finish: satin stainless steel

UNIT: Pair Collection: ONE Designer: Piet Boon

EAN code: 8718009185506

#### **Finishes**

- satin stainless steel
- satin black
- O white
- bronze

PBT15XL/50 / 2701D011INXX0 4-4-2024