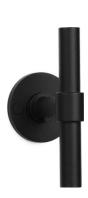

### PBT15XL/50

solid double sprung door handle on rose

### **Product information**

Code: 2701D011NMXX0 Finish: satin black

UNIT: Pair Collection: ONE Designer: Piet Boon EAN code: 8718009195017

#### **Finishes**

- satin stainless steel
- satin black
- O white
- bronze

PBT15XL/50 / 2701D011NMXX0