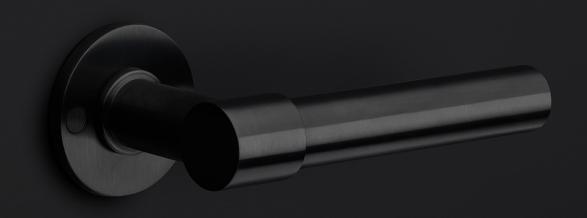

### PBT15XL/50

solid double sprung door handle on rose

### **Product information**

Code: 2701D011NMXX0 Finish: satin black

UNIT: Pair Collection: ONE Designer: Piet Boon EAN code: 8718009195017

#### **Finishes**

- satin stainless steel
- satin black
- O white
- bronze

PBT15XL/50 / 2701D011NMXX0