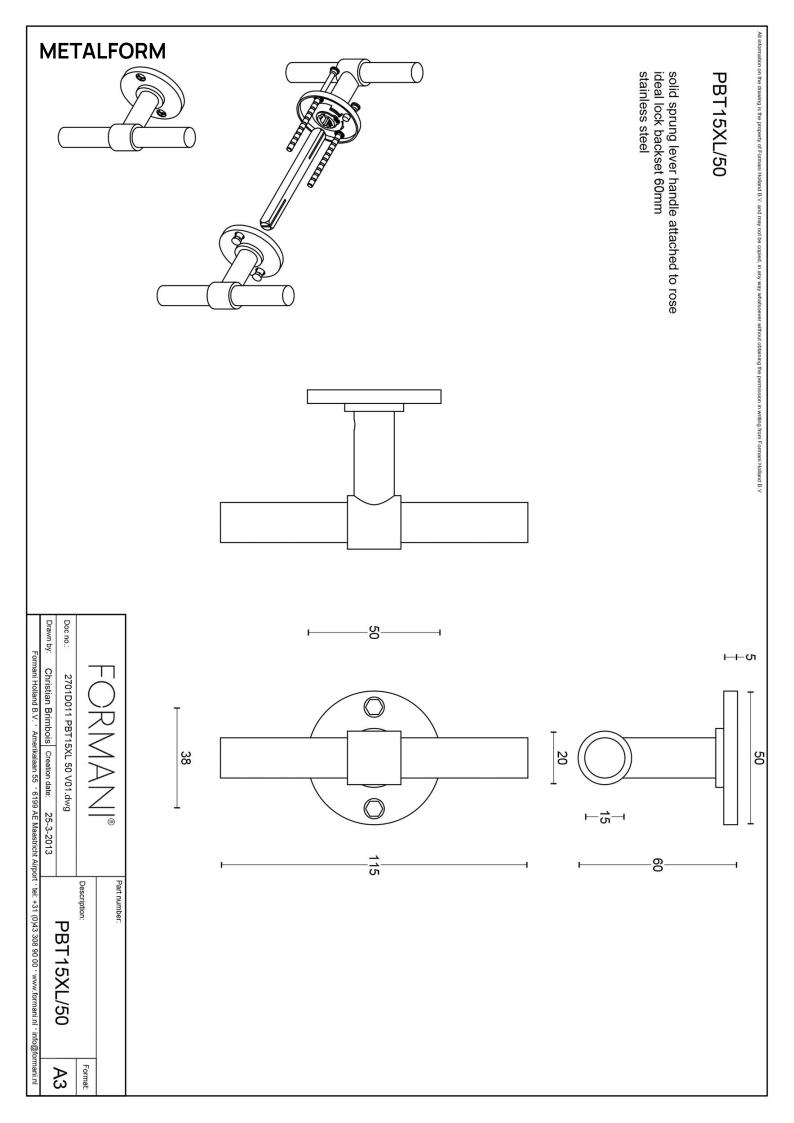

### PBT15XL/50

solid double sprung door handle on rose

### **Product information**

Code: 2701D011NMXX0 Finish: satin black

UNIT: Pair Collection: ONE Designer: Piet Boon EAN code: 8718009195017