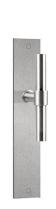

### PBT15XLP236SFC

solid unsprung door handle on blind plate

### **Product information**

Code: 2701D011INXX0F Finish: satin stainless steel

UNIT: Pair Collection: ONE Designer: Piet Boon EAN code: 8718009211779