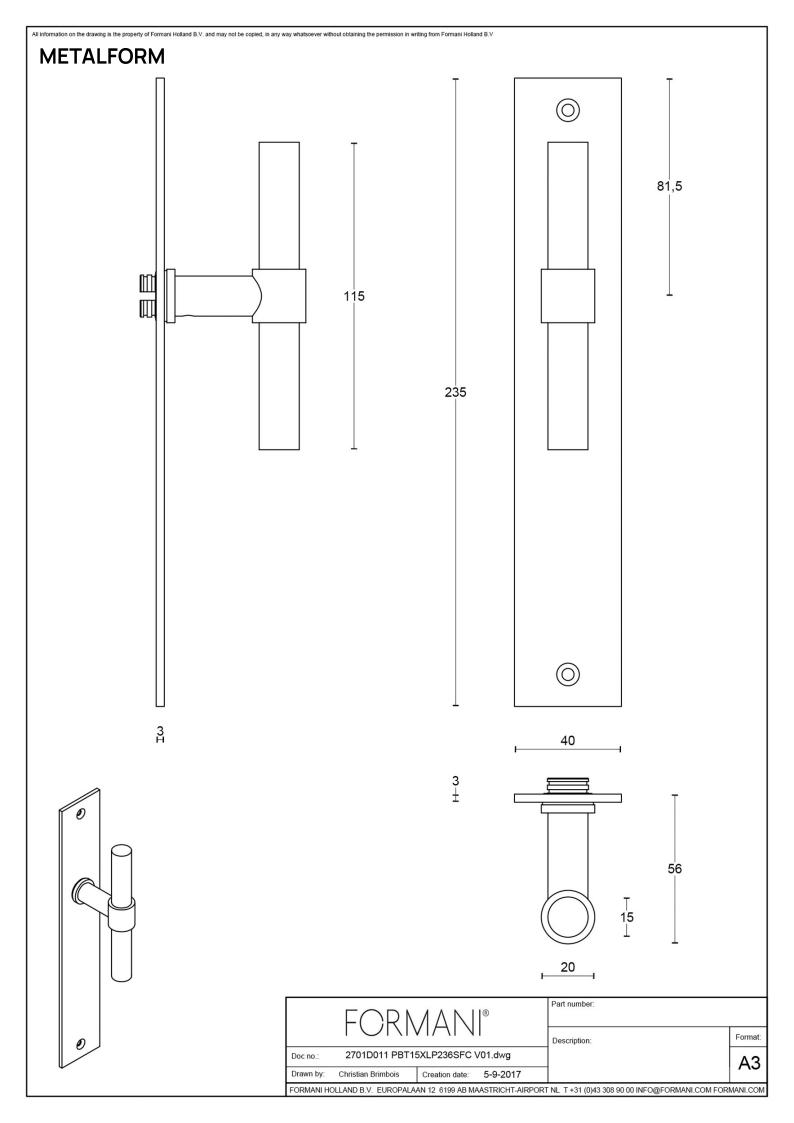

### PBT15XLP236SFC

solid unsprung door handle on blind plate

### **Product information**

Code: 2701D011INXX0F Finish: satin stainless steel

UNIT: Pair Collection: ONE Designer: Piet Boon EAN code: 8718009211779