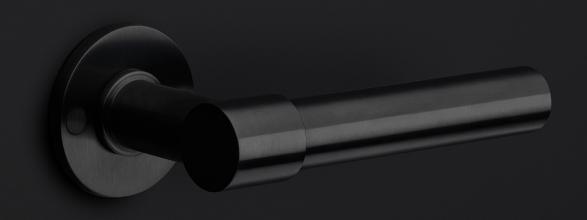

#### **Finishes**

- satin stainless steel
- satin black
- O white

## ONE by Piet Boon

Simplicity is the essence of the design of our iconic ONE hardware series by Piet Boon, with the cylindrical volume forming its core. The clean lines and high-quality finish embody beauty and refinement, forming a coherent, elegant whole. It's safe to say that the ONE series has developed into a true icon in the world of door handles and interior design.