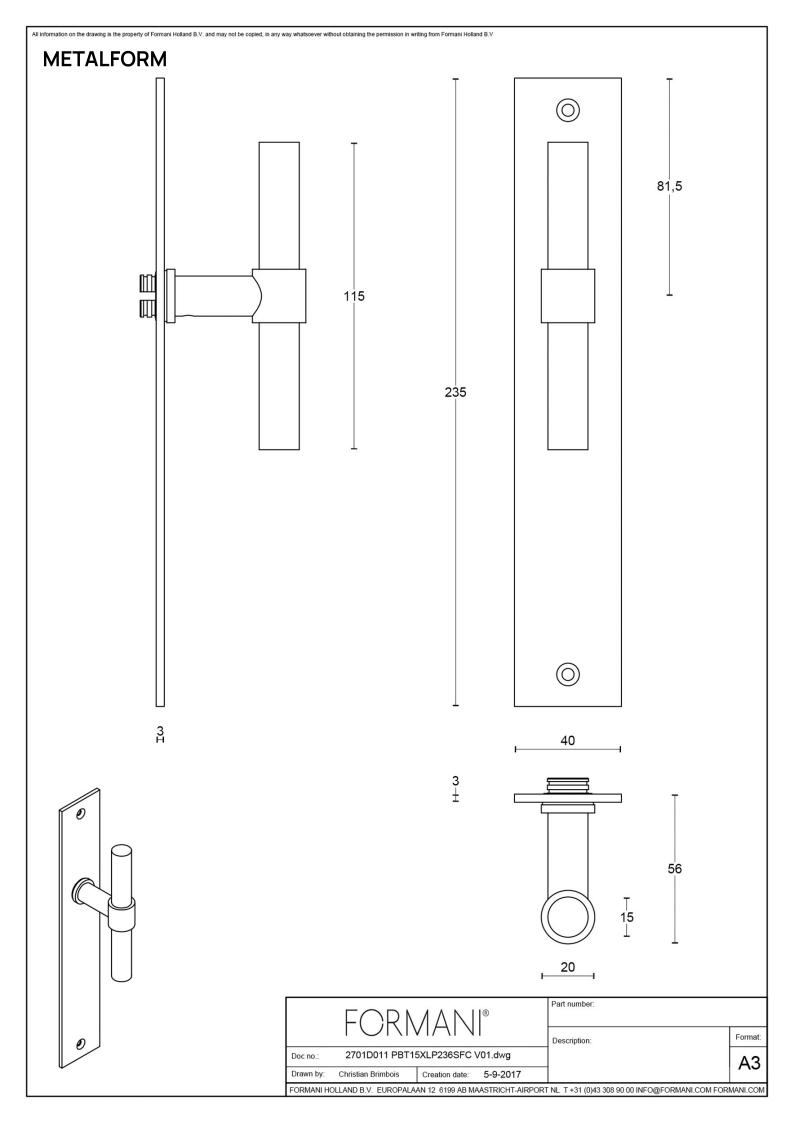

## PBT15XLP236SFC

solid unsprung door handle on blind plate

#### **Product information**

Code: 2701D011BMXXOF Finish: white UNIT: Pair Collection: ONE Designer: Piet Boon EAN code: 8718009211762