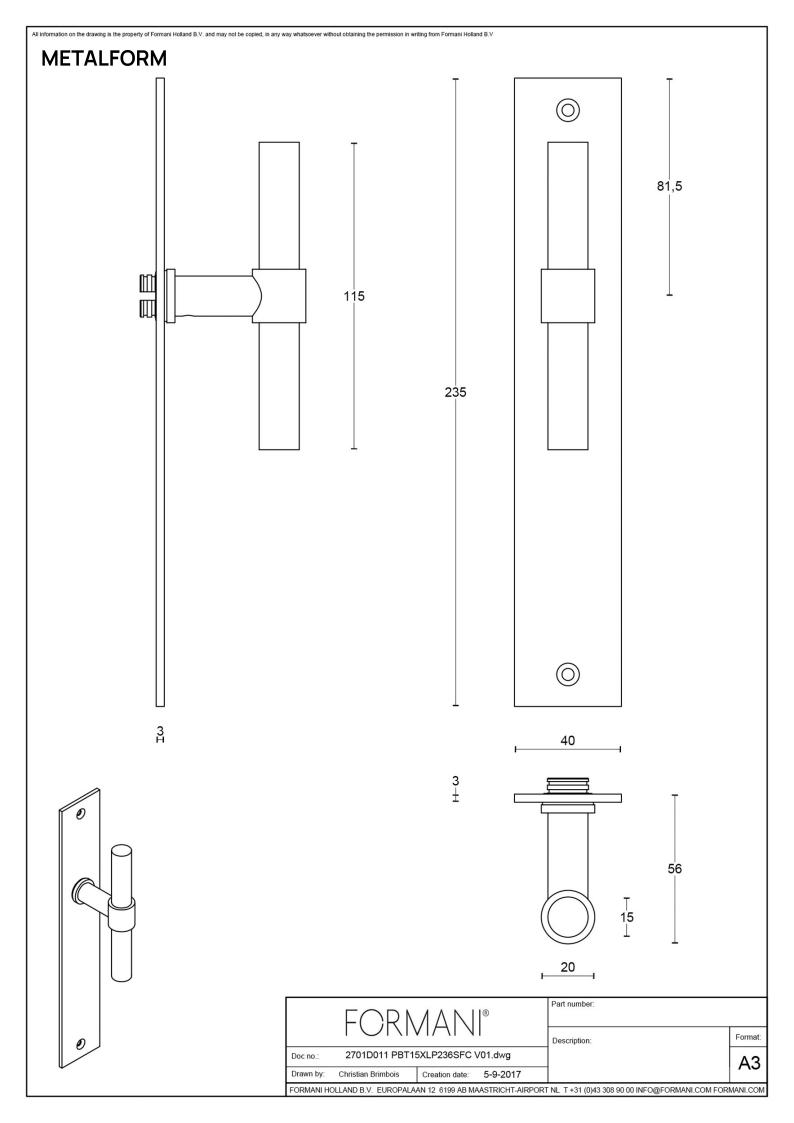

### PBT15XLP236SFC

solid unsprung door handle on blind plate

### **Product information**

Code: 2701D011NMXX0F Finish: satin black

UNIT: Pair Collection: ONE Designer: Piet Boon EAN code: 8718009211786