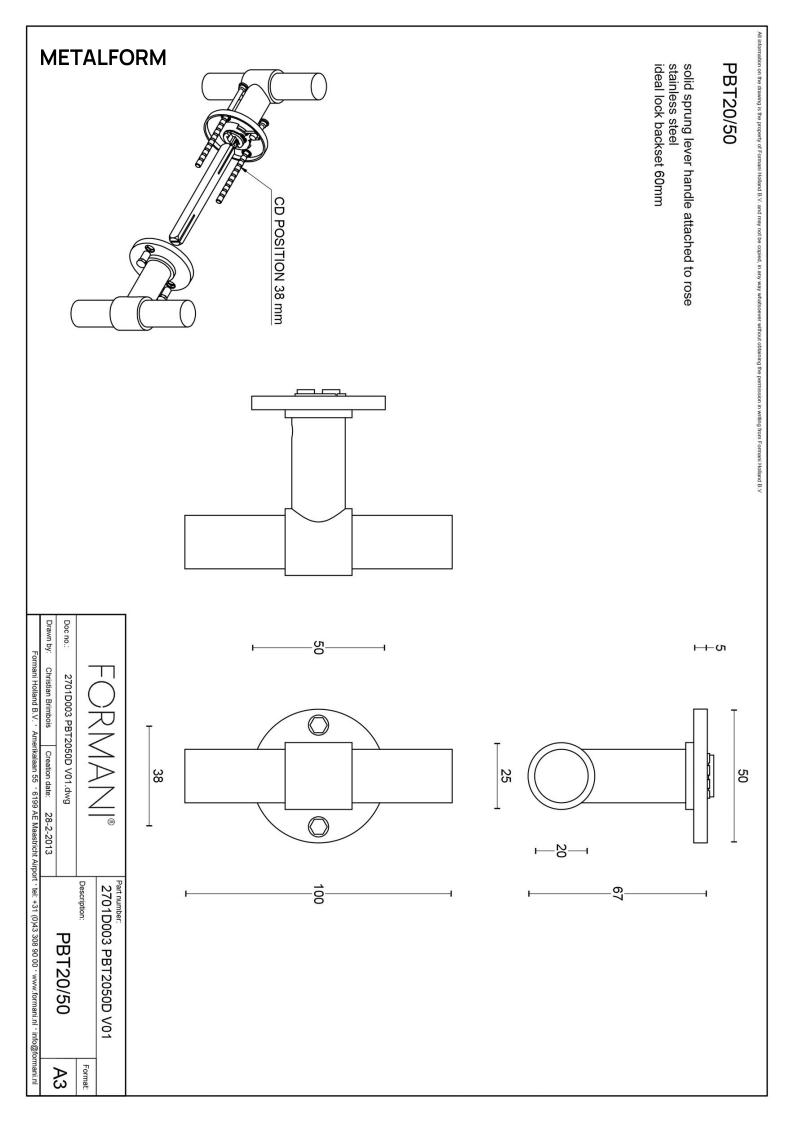

### **PBT20/50**

solid double sprung door handle on rose

### **Product information**

Code: 2701D003IMXX0 Finish: PVD satin gold

UNIT: Pair Collection: ONE Designer: Piet Boon

EAN code: 8718009407967