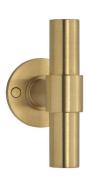

### **PBT20/50**

solid double sprung door handle on rose

### **Product information**

Code: 2701D003IMXX0 Finish: PVD satin gold

UNIT: Pair Collection: ONE Designer: Piet Boon

EAN code: 8718009407967