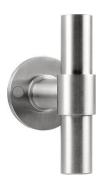

### **PBT20/50**

solid double sprung door handle on rose

### **Product information**

Code: 2701D003INXX0 Finish: satin stainless steel

UNIT: Pair Collection: ONE Designer: Piet Boon

EAN code: 8718009174685