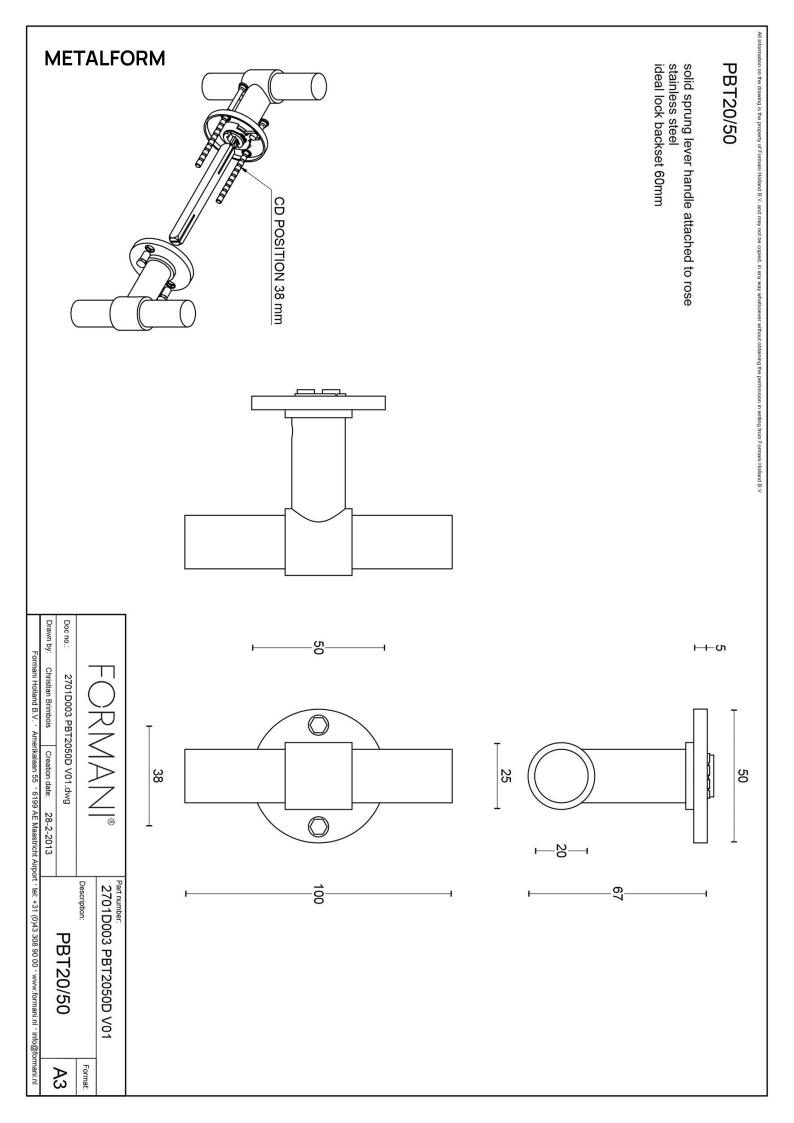

### **PBT20/50**

solid double sprung door handle on rose

### **Product information**

Code: 2701D003INXX0 Finish: satin stainless steel

UNIT: Pair Collection: ONE Designer: Piet Boon

EAN code: 8718009174685