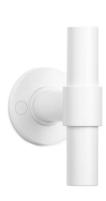

### **PBT20/50**

solid double sprung door handle on rose

#### **Product information**

Code: 2701D003BMXX0

Finish: white UNIT: Pair Collection: ONE Designer: Piet Boon

EAN code: 8718009195314