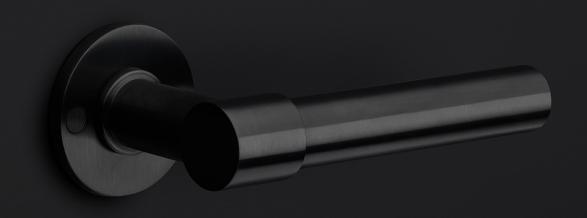

#### **Finishes**

- satin stainless steel
- satin black
- bronze
- O white
- PVD satin black
- PVD satin gold

PBT20/50 / 2701D003BMXX0 4-4-2024

# ONE by Piet Boon

Simplicity is the essence of the design of our iconic ONE hardware series by Piet Boon, with the cylindrical volume forming its core. The clean lines and high-quality finish embody beauty and refinement, forming a coherent, elegant whole. It's safe to say that the ONE series has developed into a true icon in the world of door handles and interior design.