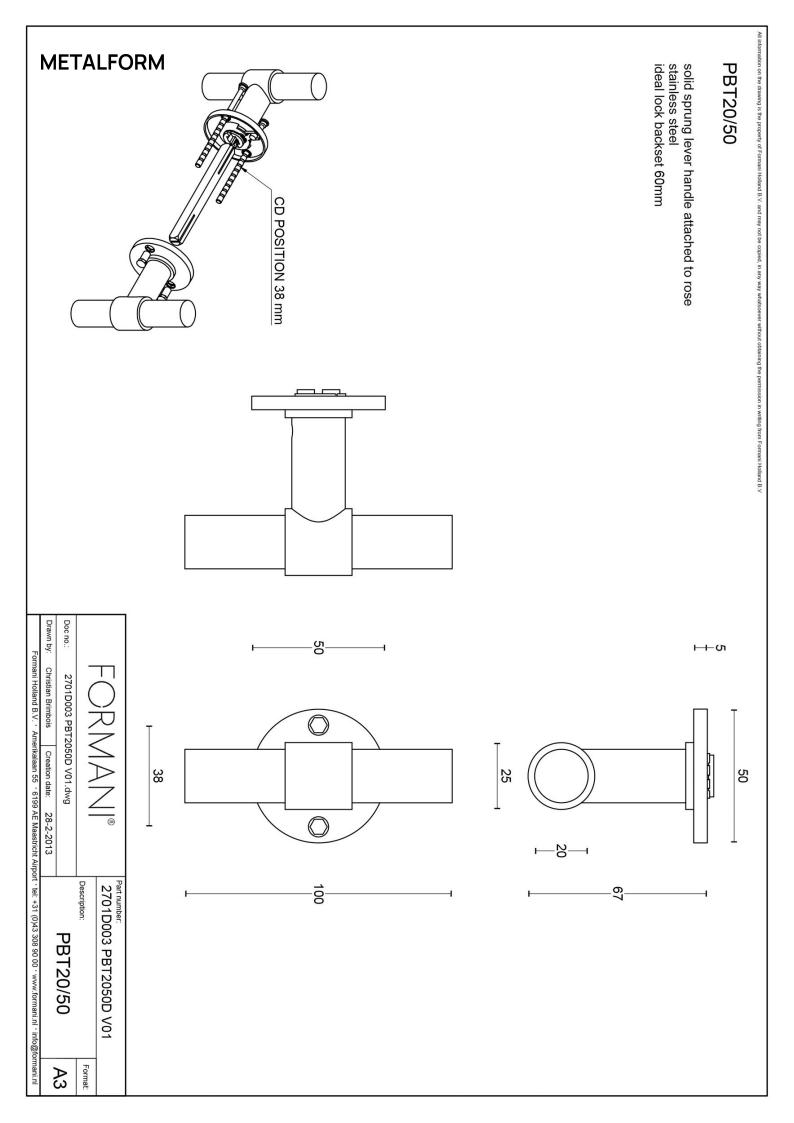

### **PBT20/50**

solid double sprung door handle on rose

#### **Product information**

Code: 2701D003BMXX0

Finish: white UNIT: Pair Collection: ONE Designer: Piet Boon

EAN code: 8718009195314