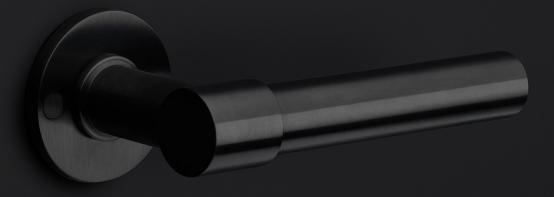

### PBT20/50

solid double sprung door handle on rose

#### Finishes

|   | satin stainless steel |
|---|-----------------------|
| • | satin black           |
|   | bronze                |
| 0 | white                 |
| • | PVD satin black       |
|   | PVD satin gold        |
|   |                       |
|   |                       |