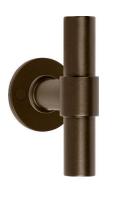

### PBT20/50

solid double sprung door handle on rose

#### **Product information**

Code: 2701D003BRXX0 Finish: bronze UNIT: Pair Collection: ONE Designer: Piet Boon EAN code: 8718009284407

#### Finishes

|   | satin stainless steel |
|---|-----------------------|
| • | satin black           |
|   | bronze                |
| 0 | white                 |
| • | PVD satin black       |
|   | PVD satin gold        |
|   |                       |
|   |                       |