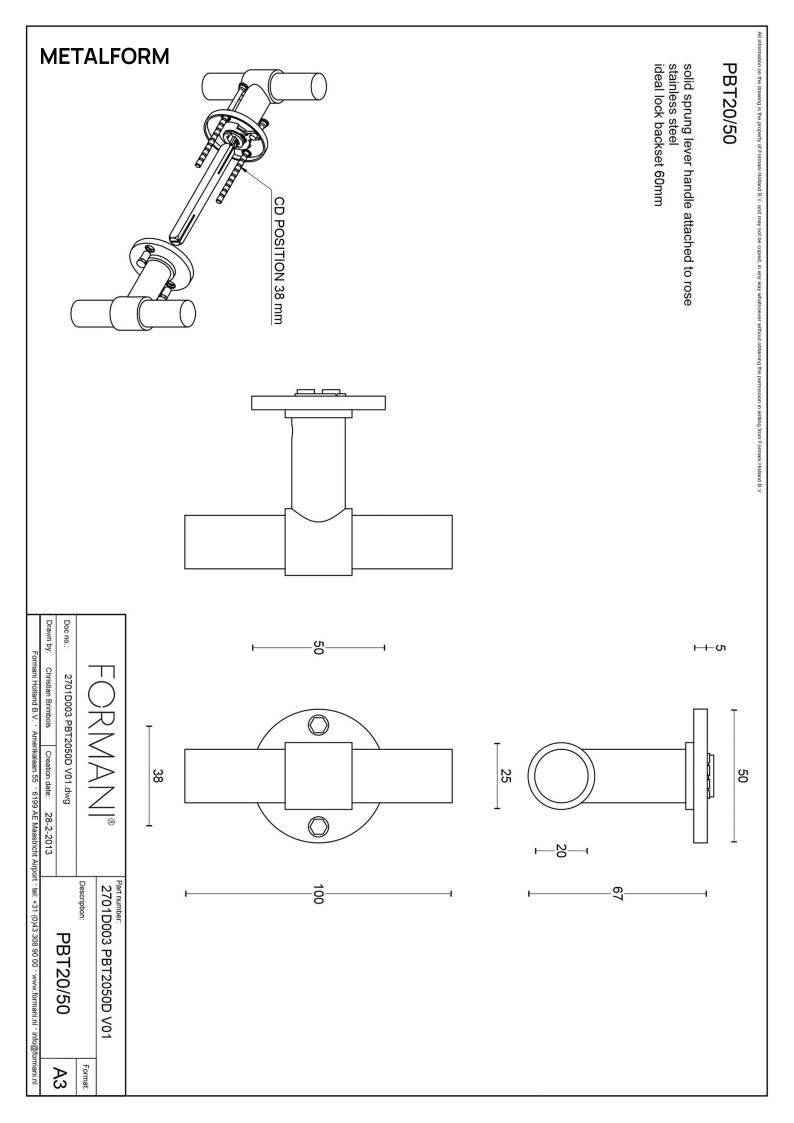

### PBT20/50

solid double sprung door handle on rose

#### **Product information**

Code: 2701D003BRXX0 Finish: bronze UNIT: Pair Collection: ONE Designer: Piet Boon EAN code: 8718009284407