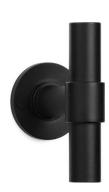

### **PBT20/50**

solid double sprung door handle on rose

### **Product information**

Code: 2701D003NMXX0 Finish: satin black

UNIT: Pair Collection: ONE Designer: Piet Boon

EAN code: 8718009195185