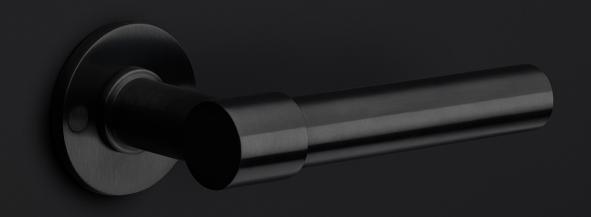

### **PBT20/50**

solid double sprung door handle on rose

# ONE by Piet Boon

Simplicity is the essence of the design of our iconic ONE hardware series by Piet Boon, with the cylindrical volume forming its core. The clean lines and high-quality finish embody beauty and refinement, forming a coherent, elegant whole. It's safe to say that the ONE series has developed into a true icon in the world of door handles and interior design.