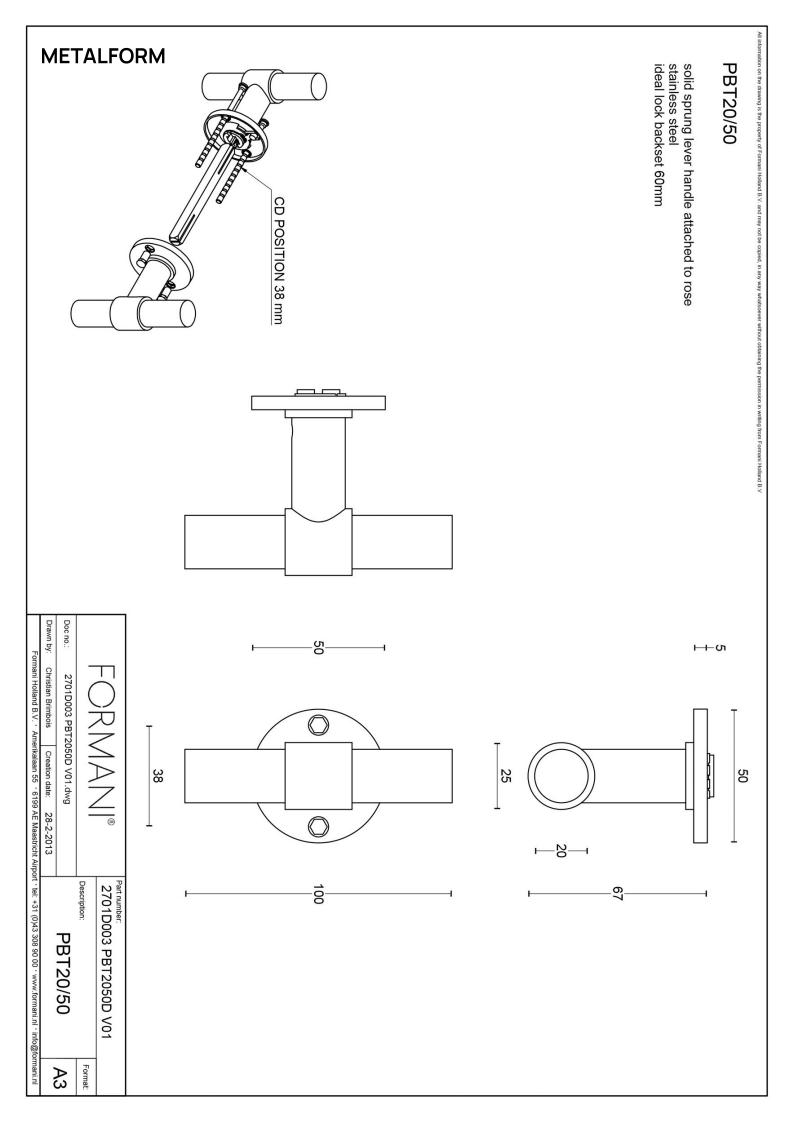

### **PBT20/50**

solid double sprung door handle on rose

### **Product information**

Code: 2701D003NMXX0 Finish: satin black

UNIT: Pair Collection: ONE Designer: Piet Boon

EAN code: 8718009195185