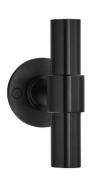

## METALFORM FORMANI®



### **PBT20/50**

solid double sprung door handle on rose

### **Product information**

Code: 2701D003IZXX0 Finish: PVD satin black

UNIT: Pair Collection: ONE Designer: Piet Boon

EAN code: 8718009394007

### **ONE** by Piet Boon

The ONE series consists of door, window, and furniture fittings and is complemented by bathroom accessories such as soap dispensers and toilet brush holders, which serve to enrich spaces and create a harmonious whole.

#### **Finishes**

- satin stainless steel
- satin black
- bronze
- O white
- PVD satin black
- PVD satin gold

PBT20/50 / 2701D003IZXX0 4-4-2024



## ONE by Piet Boon

Simplicity is the essence of the design of our iconic ONE hardware series by Piet Boon, with the cylindrical volume forming its core. The clean lines and high-quality finish emb