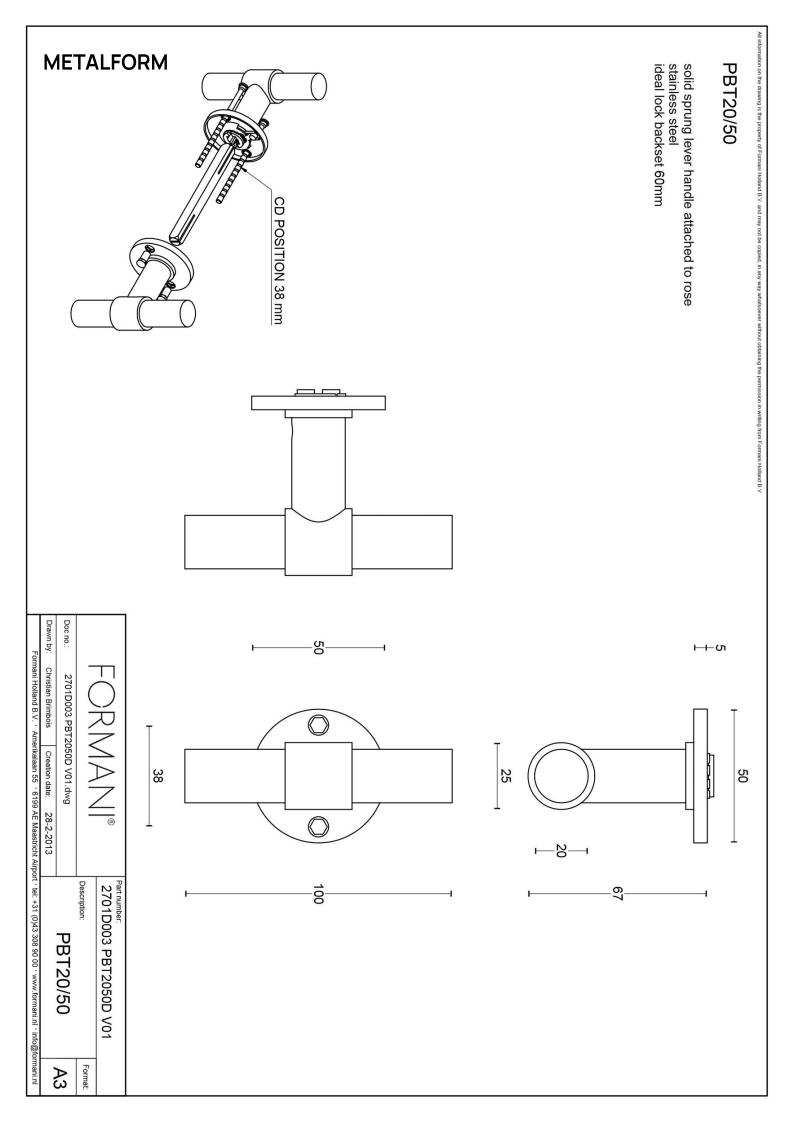

### **PBT20/50**

solid double sprung door handle on rose

### **Product information**

Code: 2701D003IZXX0 Finish: PVD satin black

UNIT: Pair Collection: ONE Designer: Piet Boon

EAN code: 8718009394007