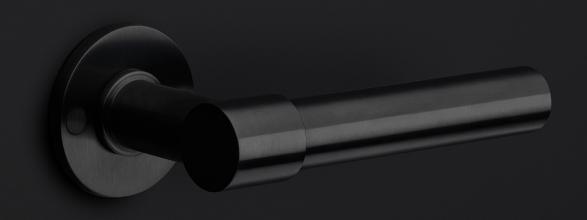

### **PBT20/50**

solid double sprung door handle on rose

## ONE by Piet Boon

Simplicity is the essence of the design of our iconic ONE hardware series by Piet Boon, with the cylindrical volume forming its core. The clean lines and high-quality finish embody beauty and refinement, forming a coherent, elegant whole. It's safe to say that the ONE series has developed into a true icon in the world of door handles and interior design.