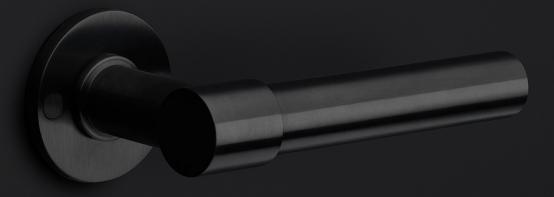

#### **ONE** by Piet Boon

The ONE series consists of door, window, and furniture fittings and is complemented by bathroom accessories such as soap dispensers and toilet brush holders, which serve to enrich spaces and create a harmonious whole.

#### Finishes

Simplicity is the essence of the design of our iconic ONE hardware series by Piet Boon, with the cylindrical volume forming its core. The clean lines and high-quality finish embody beauty and refinement, forming a coherent, elegant whole. It's safe to say that the ONE series has developed into a true icon in the world of door handles and interior design.