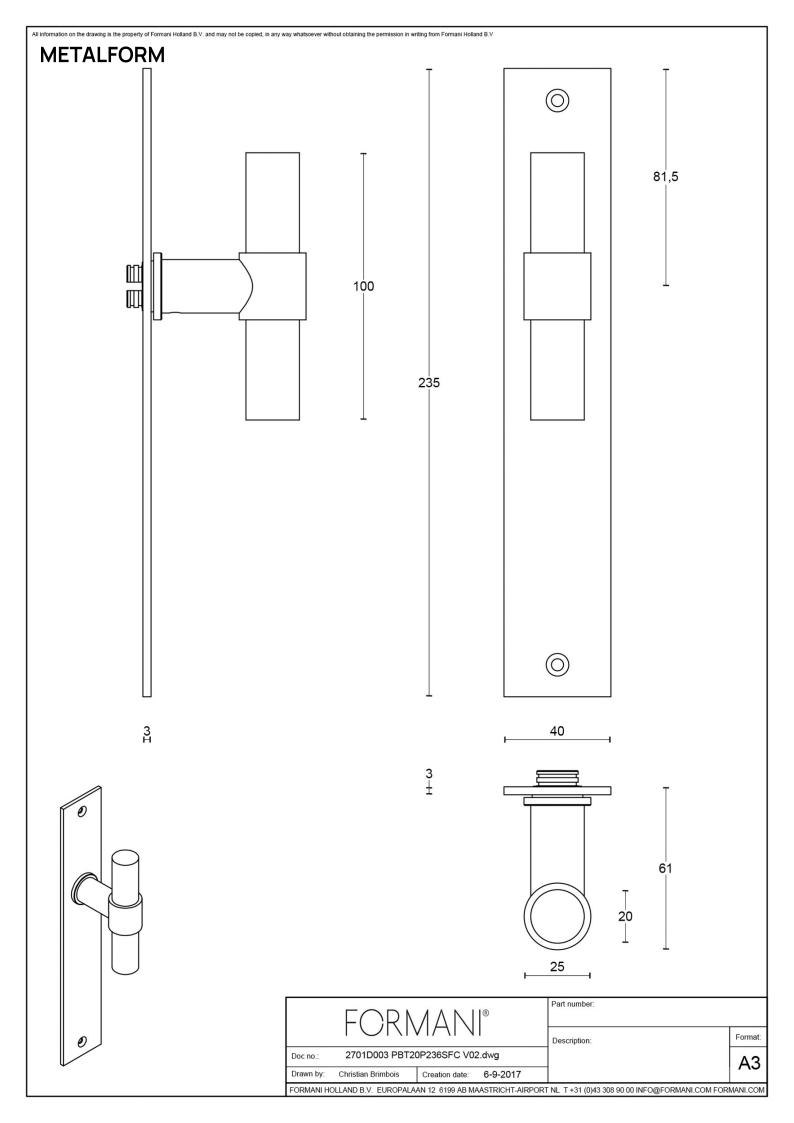

## PBT20P236SFC

solid unsprung door handle on blind plate

#### **Product information**

Code: 2701D003IMXX0F Finish: PVD satin gold UNIT: Pair Collection: ONE Designer: Piet Boon EAN code: 8718009414583