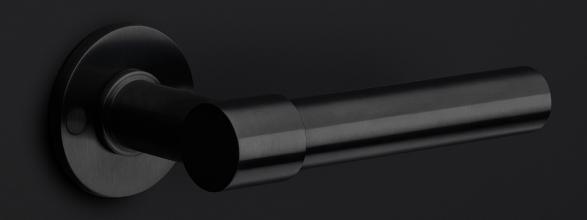

### PBT20P236SFC

solid unsprung door handle on blind plate

## ONE by Piet Boon

Simplicity is the essence of the design of our iconic ONE hardware series by Piet Boon, with the cylindrical volume forming its core. The clean lines and high-quality finish embody beauty and refinement, forming a coherent, elegant whole. It's safe to say that the ONE series has developed into a true icon in the world of door handles and interior design.