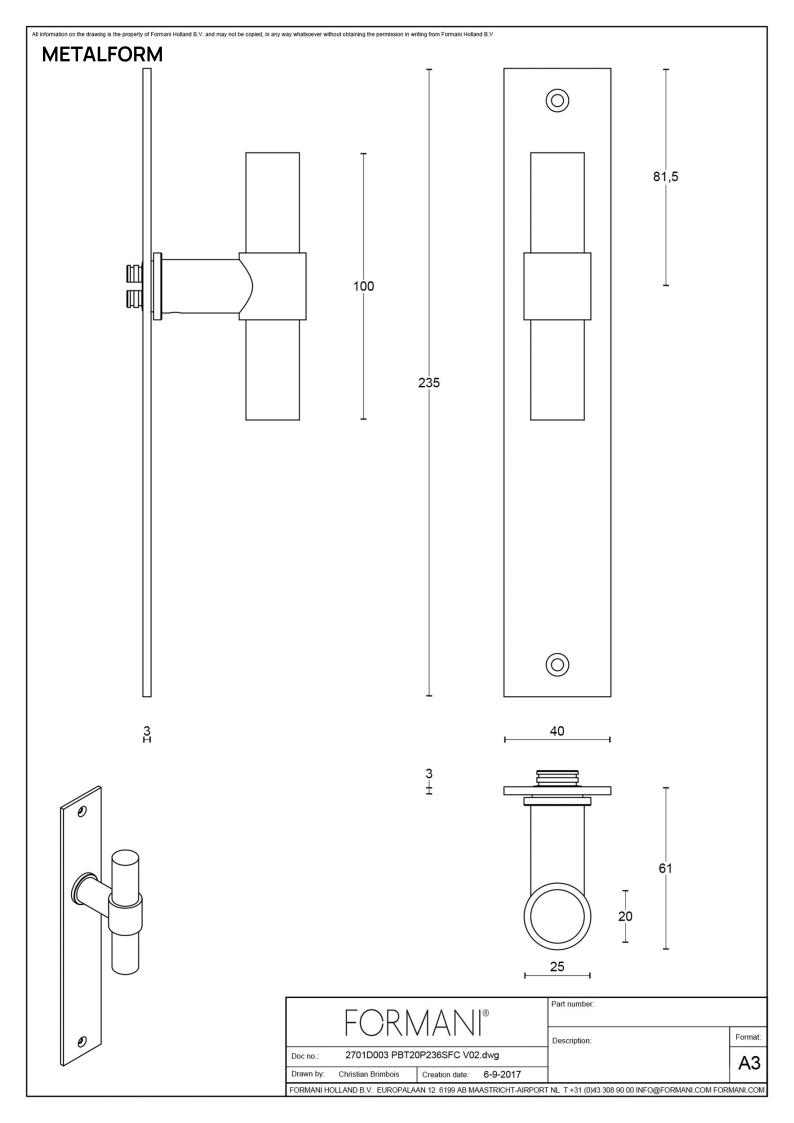

### PBT20P236SFC

solid unsprung door handle on blind plate

### **Product information**

Code: 2701D003NMXX0F

Finish: satin black

UNIT: Pair

Collection: ONE Designer: Piet Boon

EAN code: 8718009211694