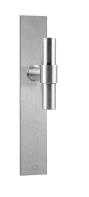

## PBT20P236SFC

solid unsprung door handle on blind plate

#### **Product information**

Code: 2701D003INXXOF Finish: satin stainless steel UNIT: Pair Collection: ONE Designer: Piet Boon EAN code: 8718009167090