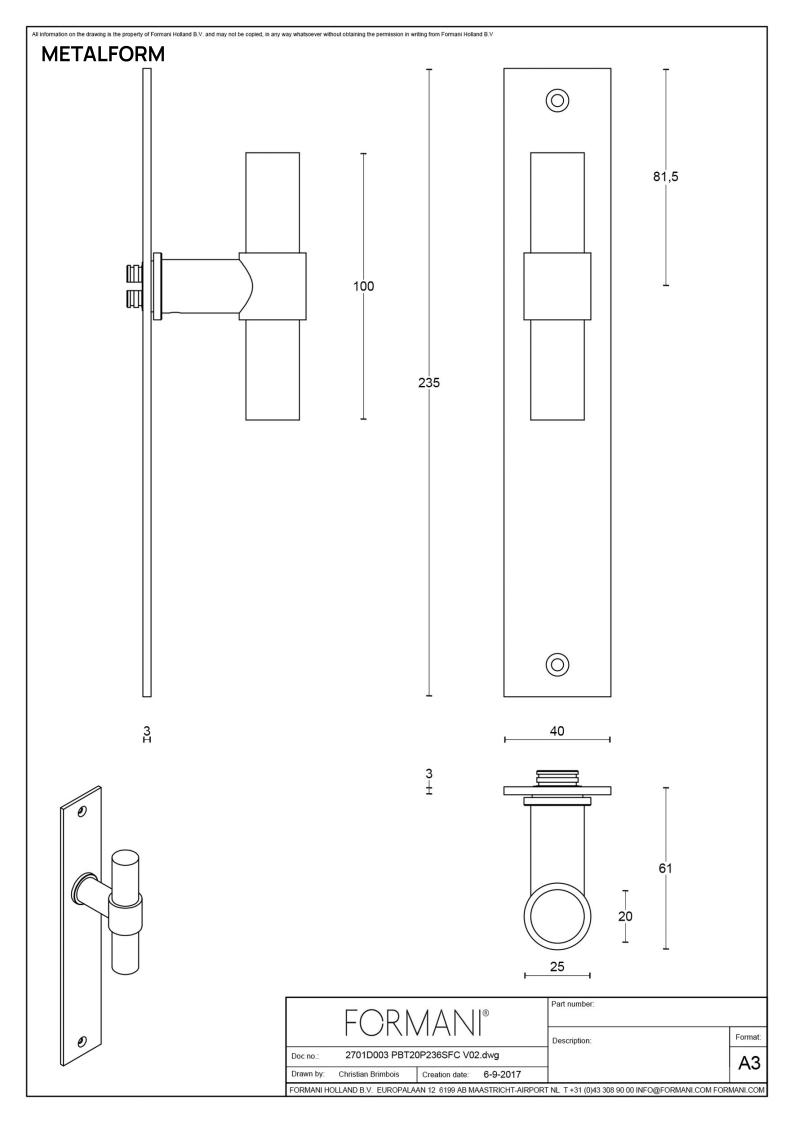

## PBT20P236SFC

solid unsprung door handle on blind plate

#### **Product information**

Code: 2701D003INXXOF Finish: satin stainless steel UNIT: Pair Collection: ONE Designer: Piet Boon EAN code: 8718009167090