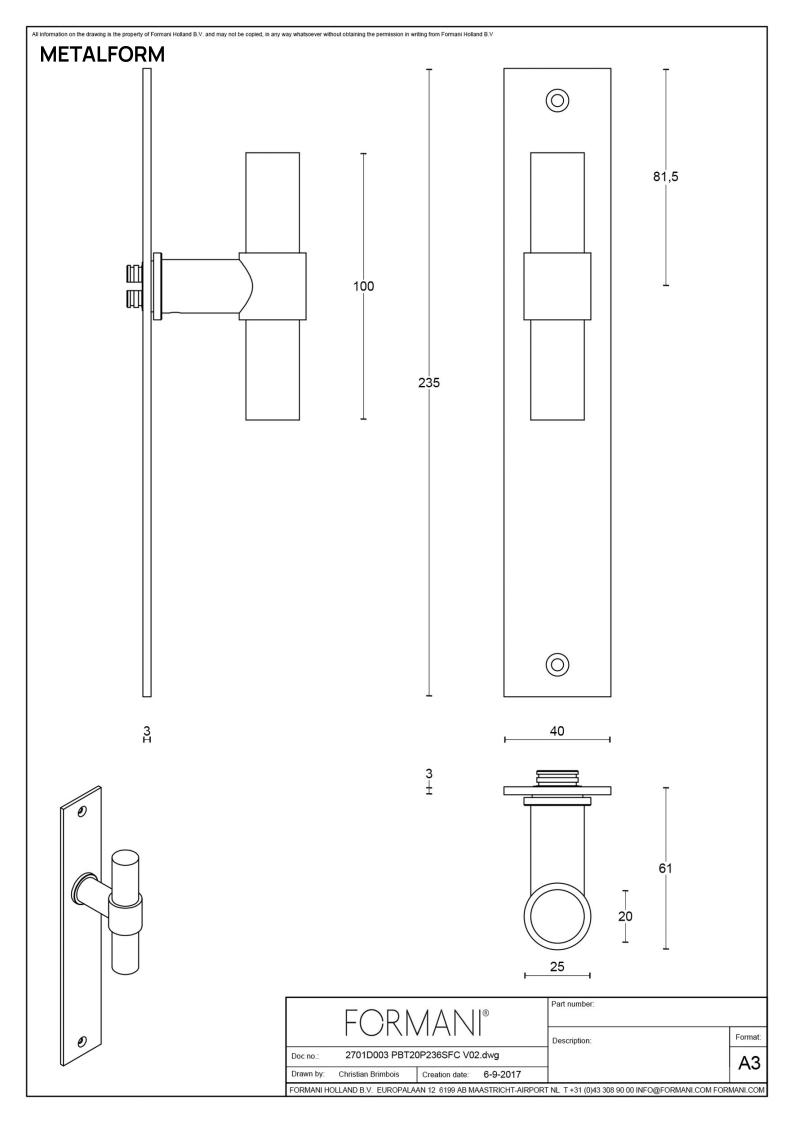

### PBT20P236SFC

solid unsprung door handle on blind plate

### **Product information**

Code: 2701D003BMXX0F

Finish: white UNIT: Pair Collection: ONE Designer: Piet Boon EAN code: 8718009211687