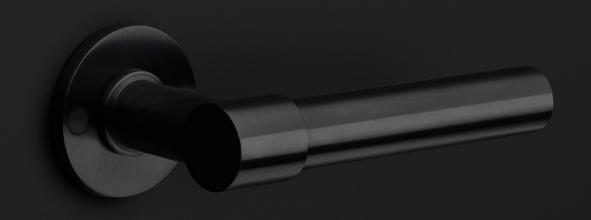

#### **Finishes**

- satin stainless steel
- satin black
- O white
- PVD satin black
- PVD satin gold
- bronze

# ONE by Piet Boon

Simplicity is the essence of the design of our iconic ONE hardware series by Piet Boon, with the cylindrical volume forming its core. The clean lines and high-quality finish embody beauty and refinement, forming a coherent, elegant whole. It's safe to say that the ONE series has developed into a true icon in the world of door handles and interior design.