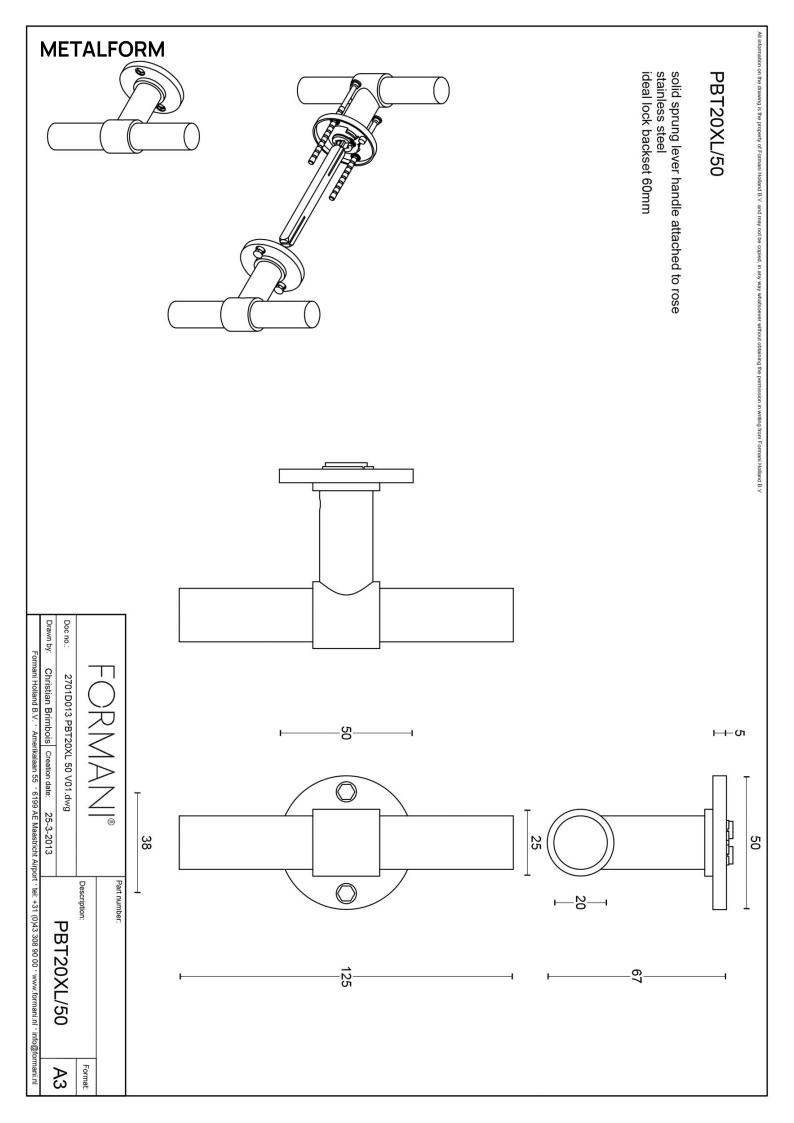

### PBT20XL/50

solid double sprung door handle on rose

### **Product information**

Code: 2701D013BMXX0

Finish: white UNIT: Pair Collection: ONE Designer: Piet Boon

EAN code: 8718009195147