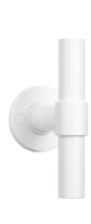

### PBT20XL/50

solid double sprung door handle on rose

### **Product information**

Code: 2701D013BMXX0

Finish: white UNIT: Pair Collection: ONE Designer: Piet Boon

EAN code: 8718009195147