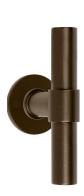

### PBT20XL/50

solid double sprung door handle on rose

### **Product information**

Code: 2701D013BRXX0

Finish: bronze
UNIT: Pair
Collection: ONE
Designer: Piet Boon

EAN code: 8718009322444