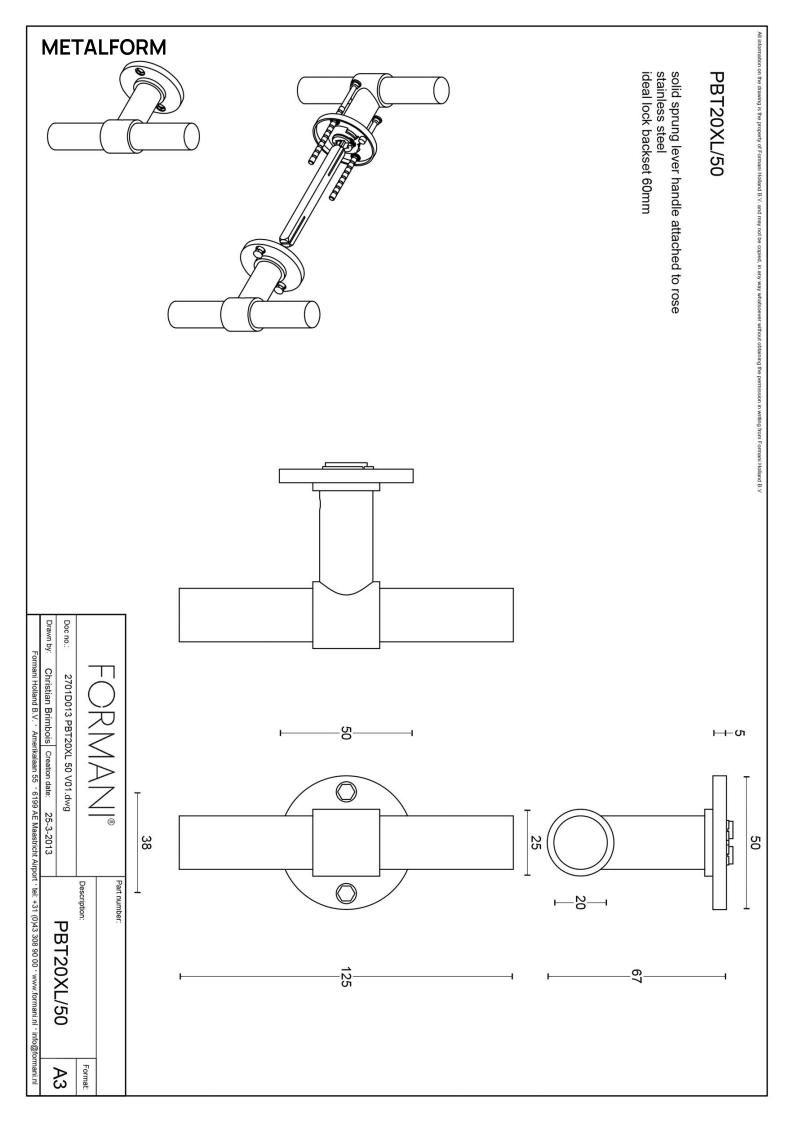

### PBT20XL/50

solid double sprung door handle on rose

### **Product information**

Code: 2701D013BRXX0

Finish: bronze
UNIT: Pair
Collection: ONE
Designer: Piet Boon

EAN code: 8718009322444