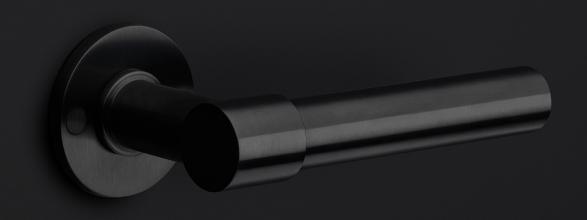

### PBT20XL/50

solid double sprung door handle on rose

#### **Finishes**

- satin stainless steel
- satin black
- bronze
- O white