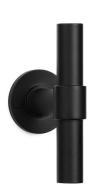

### PBT20XL/50

solid double sprung door handle on rose

### **Product information**

Code: 2701D013NMXX0 Finish: satin black

UNIT: Pair Collection: ONE Designer: Piet Boon EAN code: 8718009195178

# **ONE**by Piet Boon

Simplicity is the essence of the design of our iconic ONE hardware series by Piet Boon, with the cylindrical volume forming its core. The clean lines and high-quality finish embody beauty and refinement, forming a coherent, elegant whole. It's safe to say that the ONE series has developed into a true icon in the world of door handles and interior design.