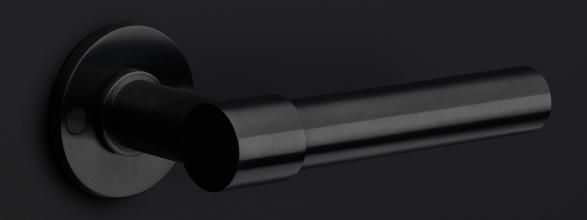

### PBT20XL/50

solid double sprung door handle on rose

### **Product information**

Code: 2701D013NMXX0 Finish: satin black

UNIT: Pair Collection: ONE Designer: Piet Boon EAN code: 8718009195178

# **ONE**by Piet Boon

Simplicity is the essence of the design of our iconic ONE hardware series by Piet Boon, with the cylindrical volume forming its core. The clean lines and high-quality finish embody beauty and refinement, forming a coherent, elegant whole. It's safe to say that the ONE series has developed into a true icon in the world of door handles and interior design.