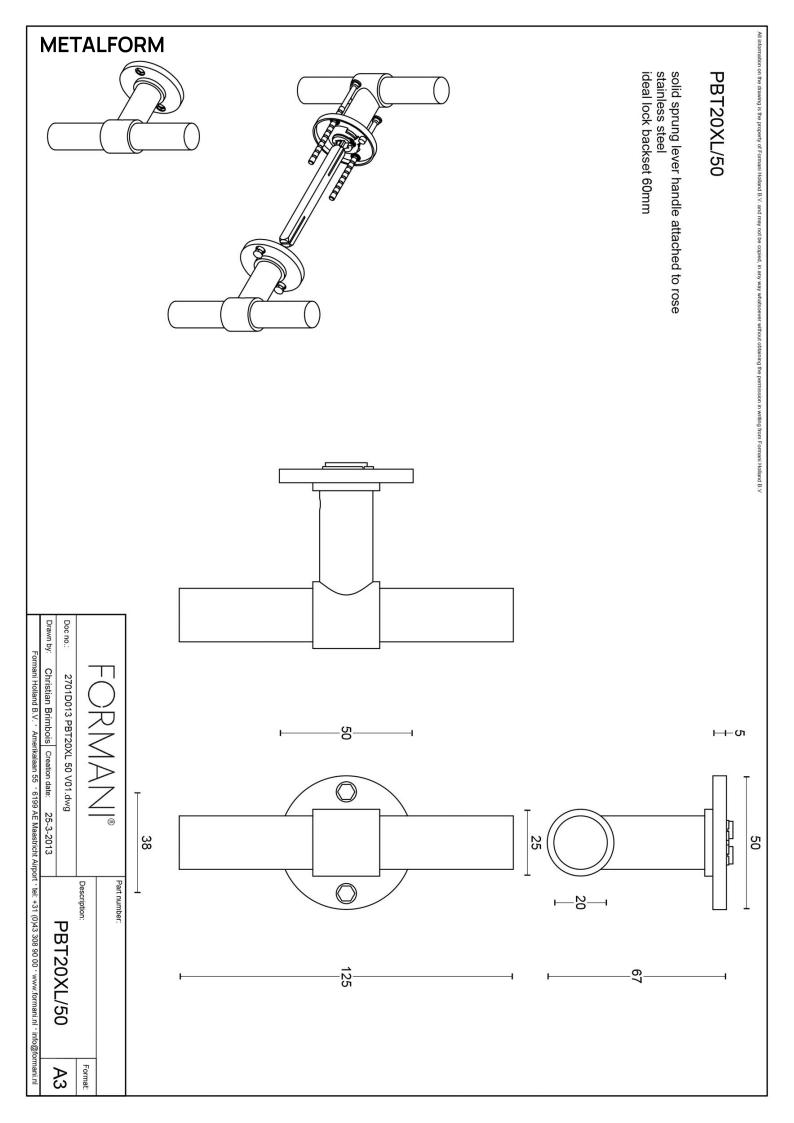

### PBT20XL/50

solid double sprung door handle on rose

### **Product information**

Code: 2701D013NMXX0 Finish: satin black

UNIT: Pair Collection: ONE Designer: Piet Boon EAN code: 8718009195178