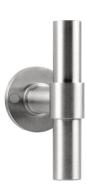

### PBT20XL/50

solid double sprung door handle on rose

### **Product information**

Code: 2701D013INXX0 Finish: satin stainless steel

UNIT: Pair Collection: ONE Designer: Piet Boon

EAN code: 8718009185520