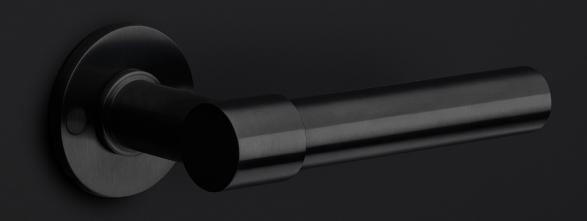

#### **Finishes**

- satin stainless steel
- satin black
- bronze
- O white

PBT20XL/50 / 2701D013INXX0