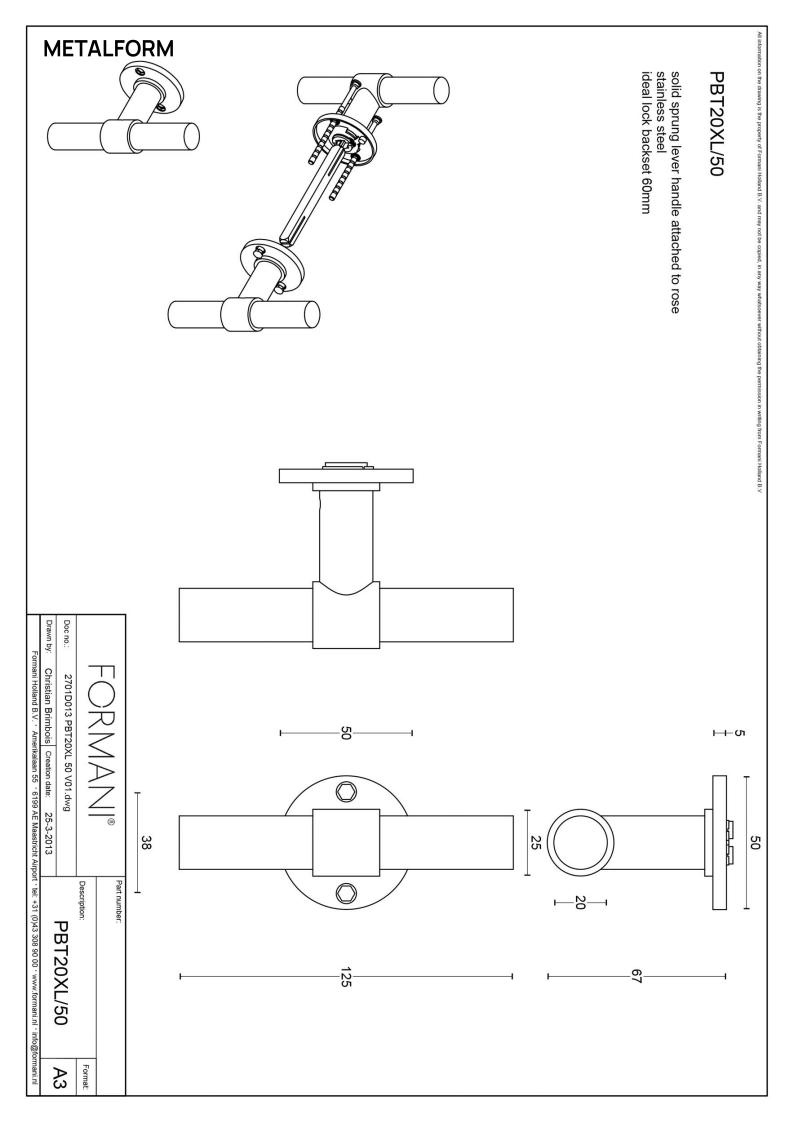

### PBT20XL/50

solid double sprung door handle on rose

### **Product information**

Code: 2701D013INXX0 Finish: satin stainless steel

UNIT: Pair Collection: ONE Designer: Piet Boon

EAN code: 8718009185520