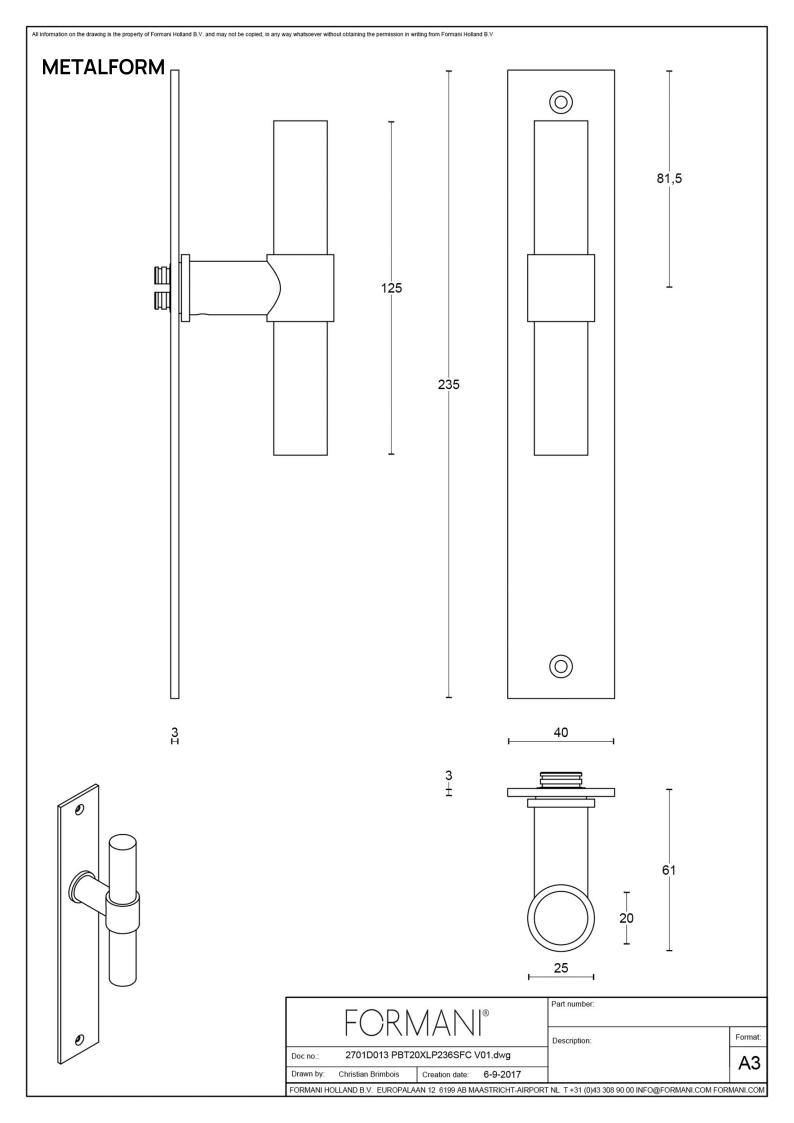

### PBT20XLP236SFC

solid unsprung door handle on blind plate

### **Product information**

Code: 2701D013NMXX0F Finish: satin black

UNIT: Pair Collection: ONE Designer: Piet Boon EAN code: 8718009211847