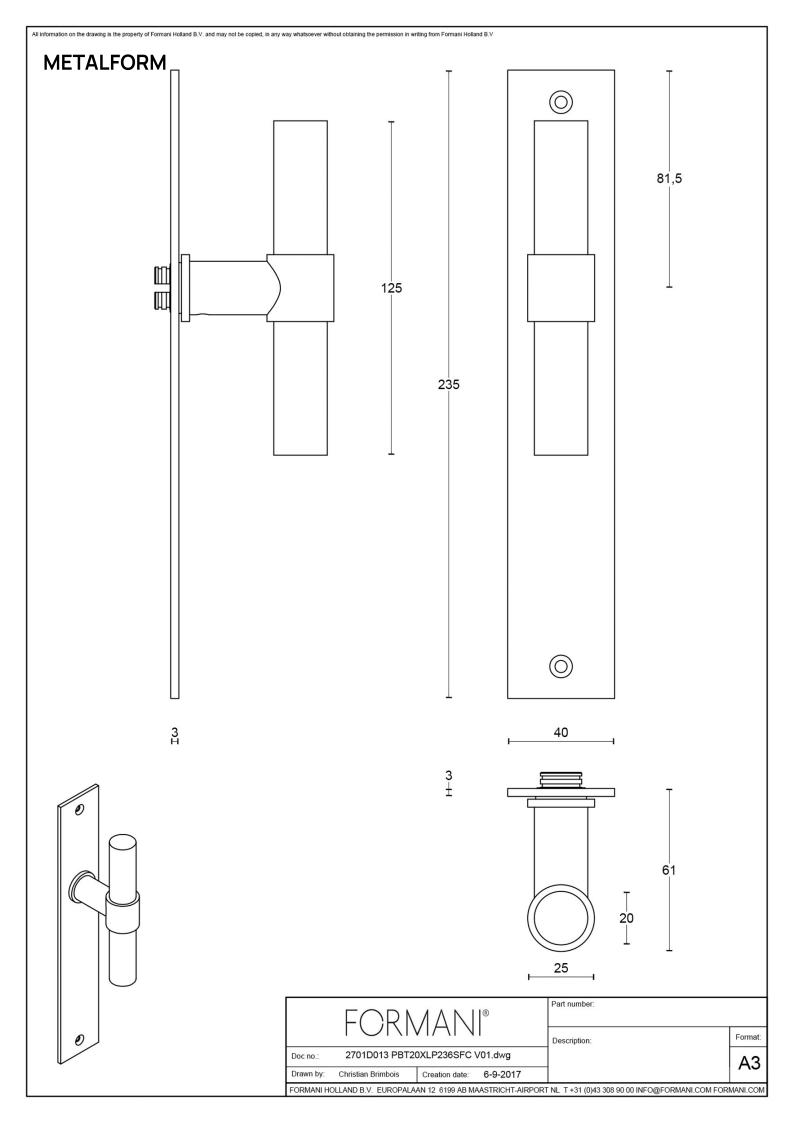

## PBT20XLP236SFC

solid unsprung door handle on blind plate

#### **Product information**

Code: 2701D013INXXOF Finish: satin stainless steel UNIT: Pair Collection: ONE Designer: Piet Boon EAN code: 8718009211830