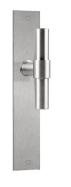

## PBT20XLP236SFC

solid unsprung door handle on blind plate

#### **Product information**

Code: 2701D013INXXOF Finish: satin stainless steel UNIT: Pair Collection: ONE Designer: Piet Boon EAN code: 8718009211830