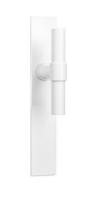

## PBT20XLP236SFC

solid unsprung door handle on blind plate

#### **Product information**

Code: 2701D013BMXXOF Finish: white UNIT: Pair Collection: ONE Designer: Piet Boon EAN code: 8718009211793