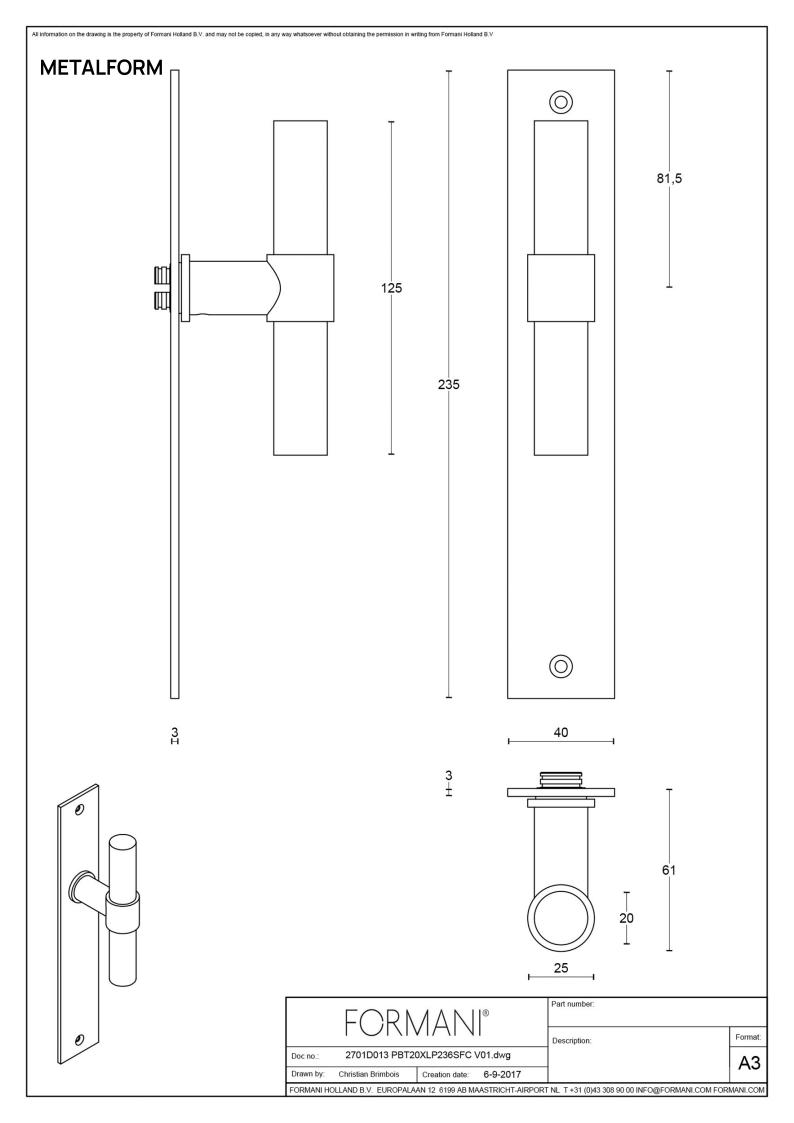

## PBT20XLP236SFC

solid unsprung door handle on blind plate

#### **Product information**

Code: 2701D013BMXXOF Finish: white UNIT: Pair Collection: ONE Designer: Piet Boon EAN code: 8718009211793