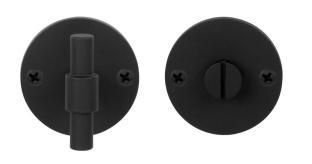

### PBWC50

turn and release set including 5/6/7/8 spindle

#### **Product information**

Code: 2701T001NMXXU Finish: satin black UNIT: Set Collection: ONE Designer: Piet Boon EAN code: 8718009346044