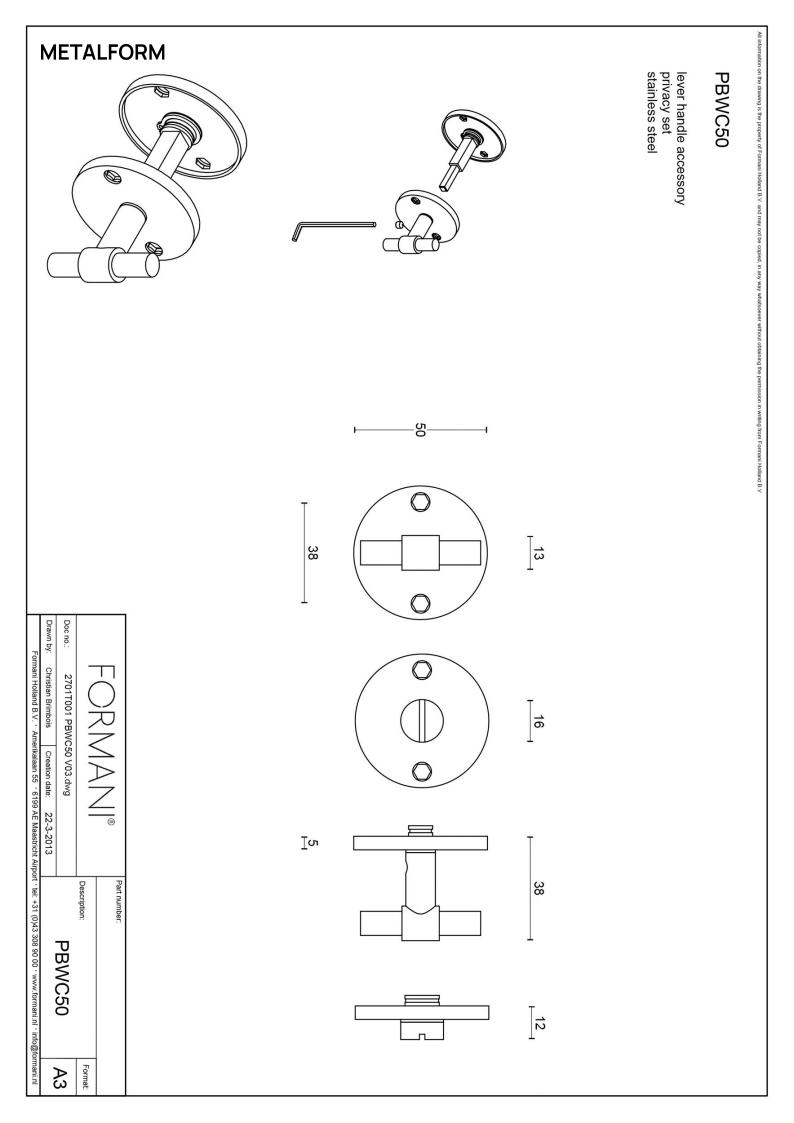

### PBWC50

turn and release set including 5/6/7/8 spindle

#### **Product information**

Code: 2701T001NMXXU Finish: satin black UNIT: Set Collection: ONE Designer: Piet Boon EAN code: 8718009346044