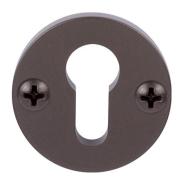

## PBY50

profile cylinder escutcheon round

#### **Product information**

Code: 2701Y001BRXX0 Finish: bronze UNIT: Piece Collection: ONE Designer: Piet Boon EAN code: 8718009322550