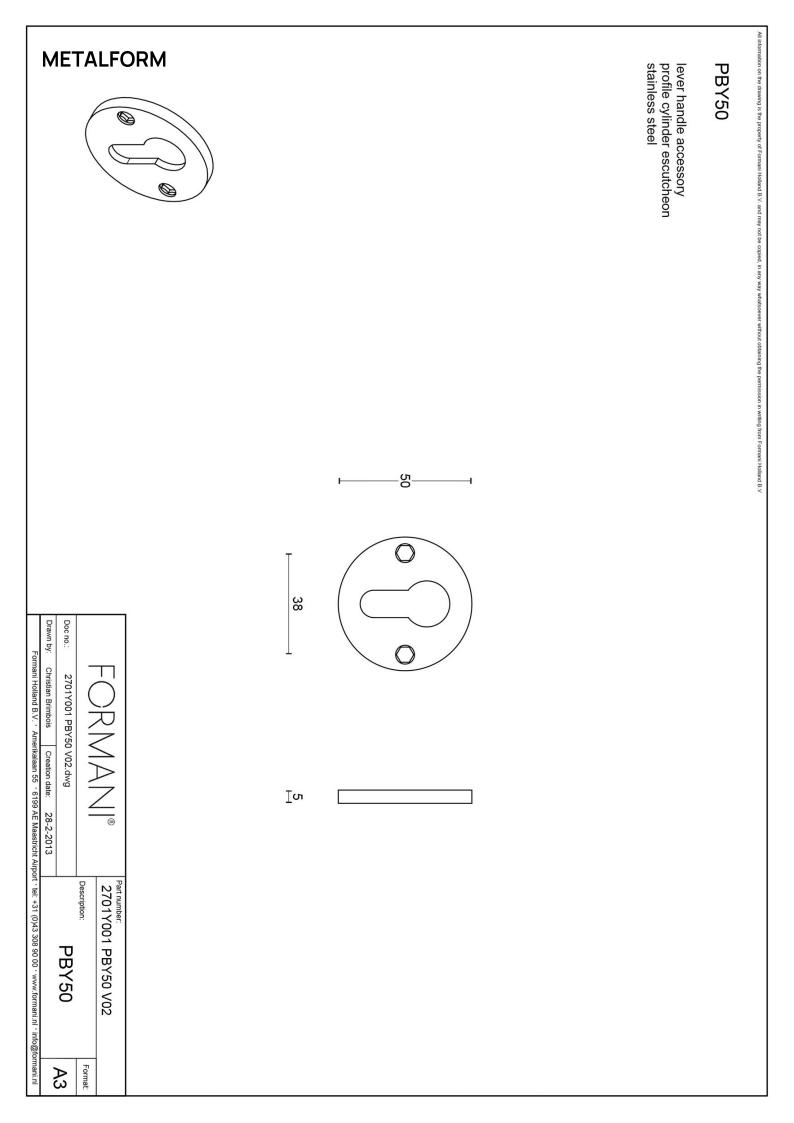

## PBY50

profile cylinder escutcheon round

#### **Product information**

Code: 2701Y001BRXX0 Finish: bronze UNIT: Piece Collection: ONE Designer: Piet Boon EAN code: 8718009322550