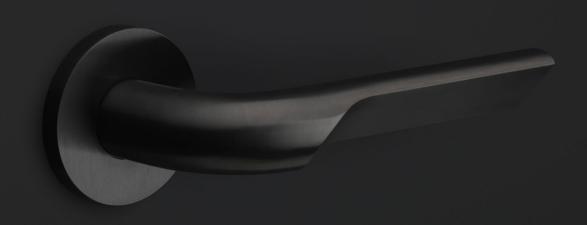

#### **Finishes**

- bronze
- PVD satin gold
- satin stainless steel
- PVD satin black

GL100-G / 4101D001INXX0 1-4-2024

Transition was the watchword for Gensler when designing RIVIO. Based on the transition from something lighter to something more solid, the flowing cutaways allow the thumb and fingers to engage in a uniquely comfortable way, affording a better grip and making opening and closing easier. Carved through the centre of its circular section, the handle continues its way back to the whole at a gentle incline. Ergonomic and elegant, it's offered in two variants, with either a curve or a 90-degree angle leading to the neck and rose.