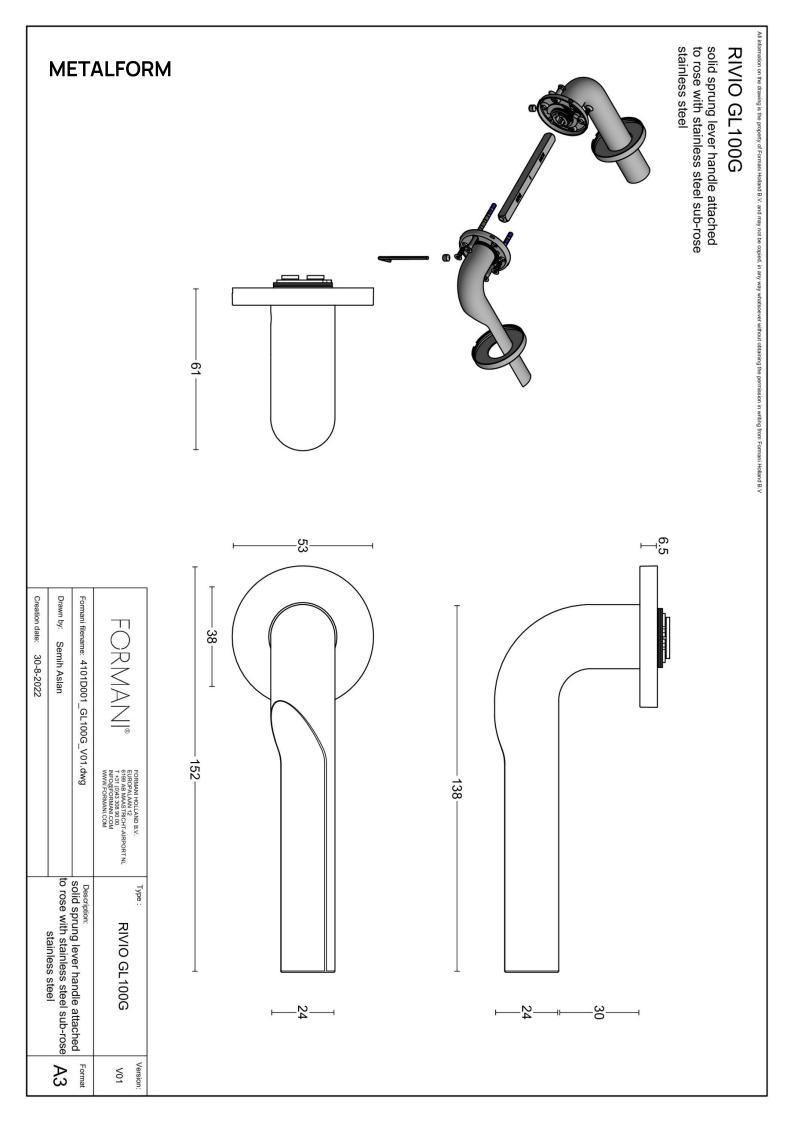

### **GL100-G**

solid sprung door handle on rose

#### **Product information**

Code: 4101D001INXX0 Finish: satin stainless steel

UNIT: Pair

Collection: RIVIO Designer: Gensler

EAN code: 8718009439586

#### **Finishes**

- bronze
- PVD satin gold
- satin stainless steel
- PVD satin black

GL100-G / 4101D001INXX0 1-4-2024

Transition was the watchword for Gensler when designing RIVIO. Based on the transition from something lighter to something more solid, the flowing cutaways allow the thumb and fingers to engage in a uniquely comfortable way, affording a better grip and making opening and closing easier. Carved through the centre of its circular section, the handle continues its way back to the whole at a gentle incline. Ergonomic and elegant, it's offered in two variants, with either a curve or a 90-degree angle leading to the neck and rose.