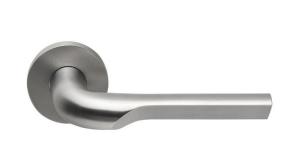

### **GL100-G**

solid sprung door handle on rose

#### **Product information**

Code: 4101D001INXX0 Finish: satin stainless steel

UNIT: Pair

Collection: RIVIO Designer: Gensler

EAN code: 8718009439586

#### **Finishes**

- bronze
- PVD satin gold
- satin stainless steel
- PVD satin black

GL100-G / 4101D001INXX0 1-4-2024

Transition was the watchword for Gensler when designing RIVIO. Based on the transition from something lighter to something more solid, the flowing cutaways allow the thumb and fingers to engage in a uniquely comfortable way, affording a better grip and making opening and closing easier. Carved through the centre of its circular section, the handle continues its way back to the whole at a gentle incline. Ergonomic and elegant, it's offered in two variants, with either a curve or a 90-degree angle leading to the neck and rose.