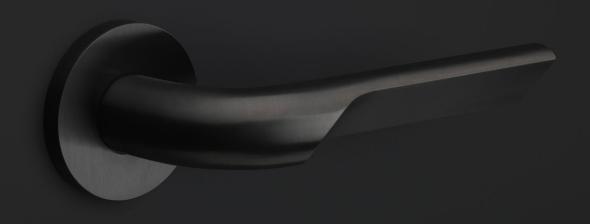

#### **Finishes**

- bronze
- PVD satin gold
- satin stainless steel
- PVD satin black

GL100-G / 4101D001IMXX0 1-4-2024

Transition was the watchword for Gensler when designing RIVIO. Based on the transition from something lighter to something more solid, the flowing cutaways allow the thumb and fingers to engage in a uniquely comfortable way, affording a better grip and making opening and closing easier. Carved through the centre of its circular section, the handle continues its way back to the whole at a gentle incline. Ergonomic and elegant, it's offered in two variants, with either a curve or a 90-degree angle leading to the neck and rose.