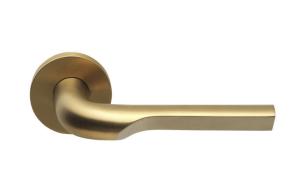

### **GL100-G**

solid sprung door handle on rose

#### **Product information**

Code: 4101D001IMXX0 Finish: PVD satin gold

UNIT: Pair

Collection: RIVIO
Designer: Gensler

EAN code: 8718009439609

#### **Finishes**

- bronze
- PVD satin gold
- satin stainless steel
- PVD satin black

GL100-G / 4101D001IMXX0 1-4-2024

Transition was the watchword for Gensler when designing RIVIO. Based on the transition from something lighter to something more solid, the flowing cutaways allow the thumb and fingers to engage in a uniquely comfortable way, affording a better grip and making opening and closing easier. Carved through the centre of its circular section, the handle continues its way back to the whole at a gentle incline. Ergonomic and elegant, it's offered in two variants, with either a curve or a 90-degree angle leading to the neck and rose.