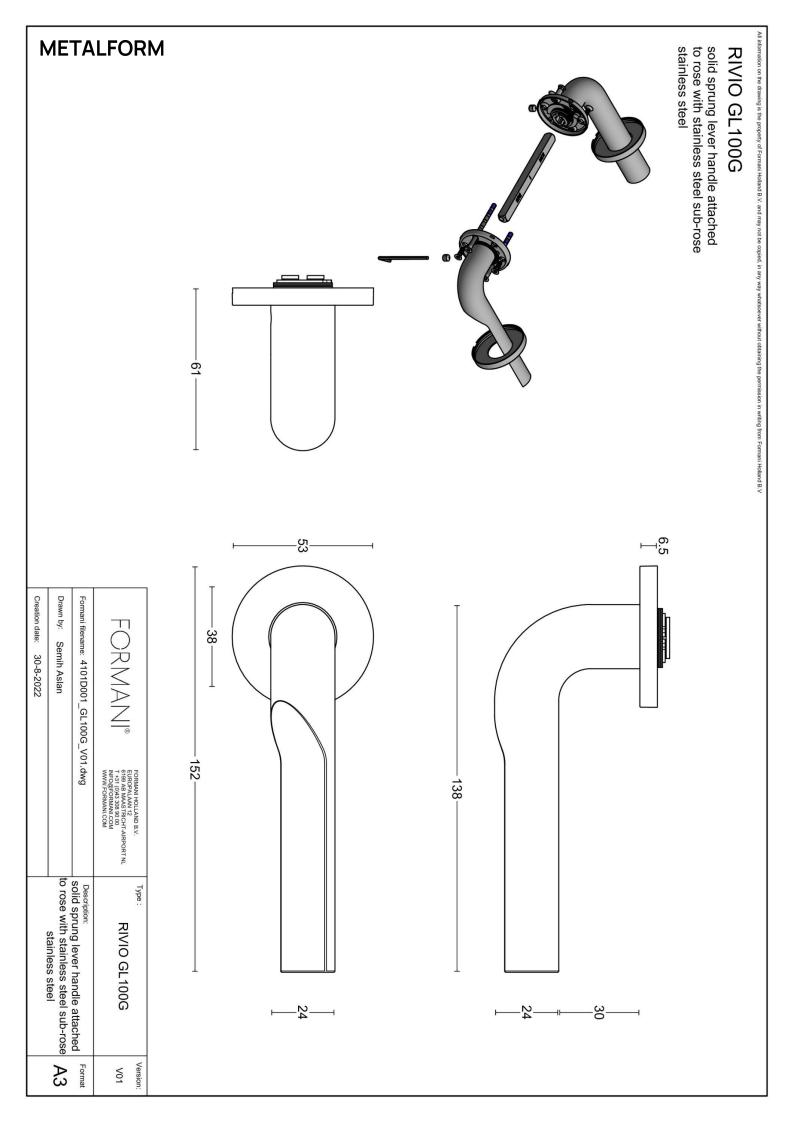

### **GL100-G**

solid sprung door handle on rose

#### **Product information**

Code: 4101D001IMXX0 Finish: PVD satin gold

UNIT: Pair

Collection: RIVIO
Designer: Gensler

EAN code: 8718009439609

#### **Finishes**

- bronze
- PVD satin gold
- satin stainless steel
- PVD satin black

GL100-G / 4101D001IMXX0 1-4-2024

Transition was the watchword for Gensler when designing RIVIO. Based on the transition from something lighter to something more solid, the flowing cutaways allow the thumb and fingers to engage in a uniquely comfortable way, affording a better grip and making opening and closing easier. Carved through the centre of its circular section, the handle continues its way back to the whole at a gentle incline. Ergonomic and elegant, it's offered in two variants, with either a curve or a 90-degree angle leading to the neck and rose.