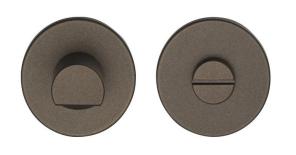

### GLWC53-ZI

turn and release set including 5/6/7/8 spindle without indicaton

#### **Product information**

Code: 4101T001BRXXUZI Finish: bronze UNIT: Set Collection: RIVIO Designer: Gensler EAN code: 8718009440797

#### Finishes

- bronze
- PVD satin gold
- satin stainless steel
- PVD satin black

Transition was the watchword for Gensler when designing RIVIO. Based on the transition from something lighter to something more solid, the flowing cutaways allow the thumb and fingers to engage in a uniquely comfortable way, affording a better grip and making opening and closing easier. Carved through the centre of its circular section, the handle continues its way back to the whole at a gentle incline. Ergonomic and elegant, it's offered in two variants, with either a curve or a 90-degree angle leading to the neck and rose.