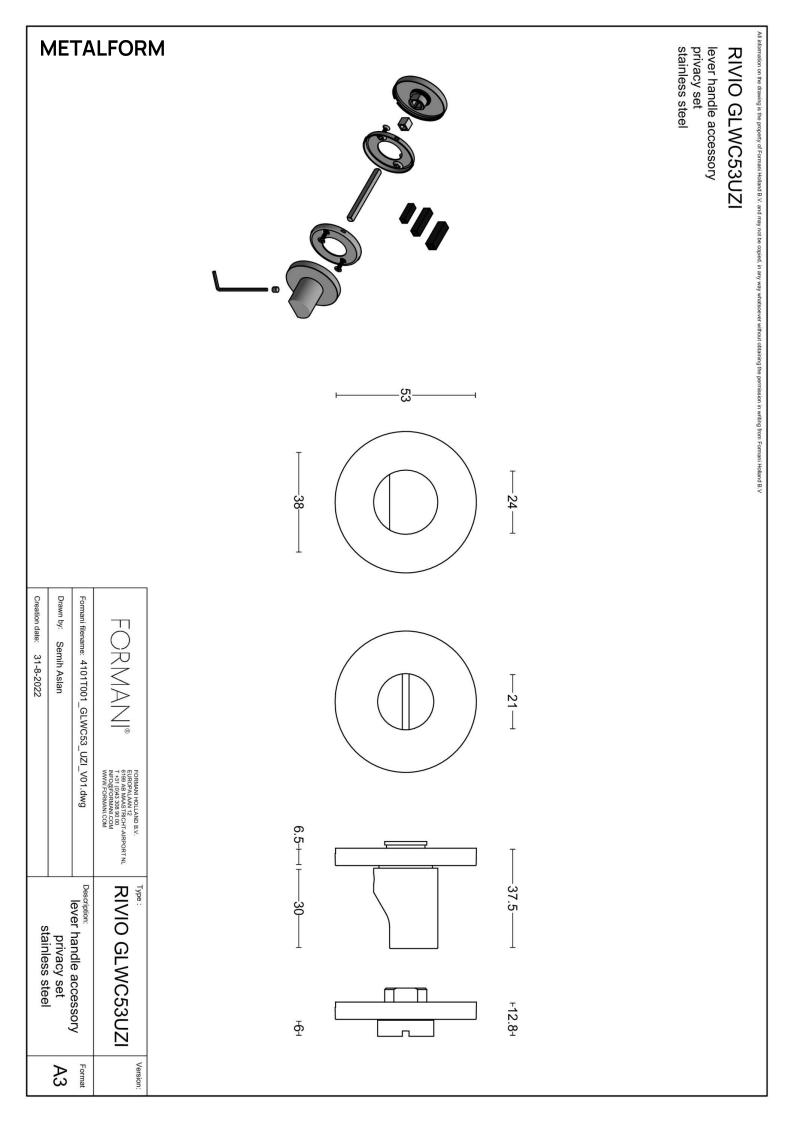

### GLWC53-ZI

turn and release set including 5/6/7/8 spindle without indicaton

#### **Product information**

Code: 4101T001BRXXUZI Finish: bronze UNIT: Set Collection: RIVIO Designer: Gensler EAN code: 8718009440797