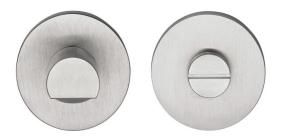

## GLWC53-ZI

turn and release set including 5/6/7/8 spindle without indicaton

#### **Product information**

Code: 4101T001INXXUZI Finish: satin stainless steel UNIT: Set Collection: RIVIO Designer: Gensler EAN code: 8718009440513