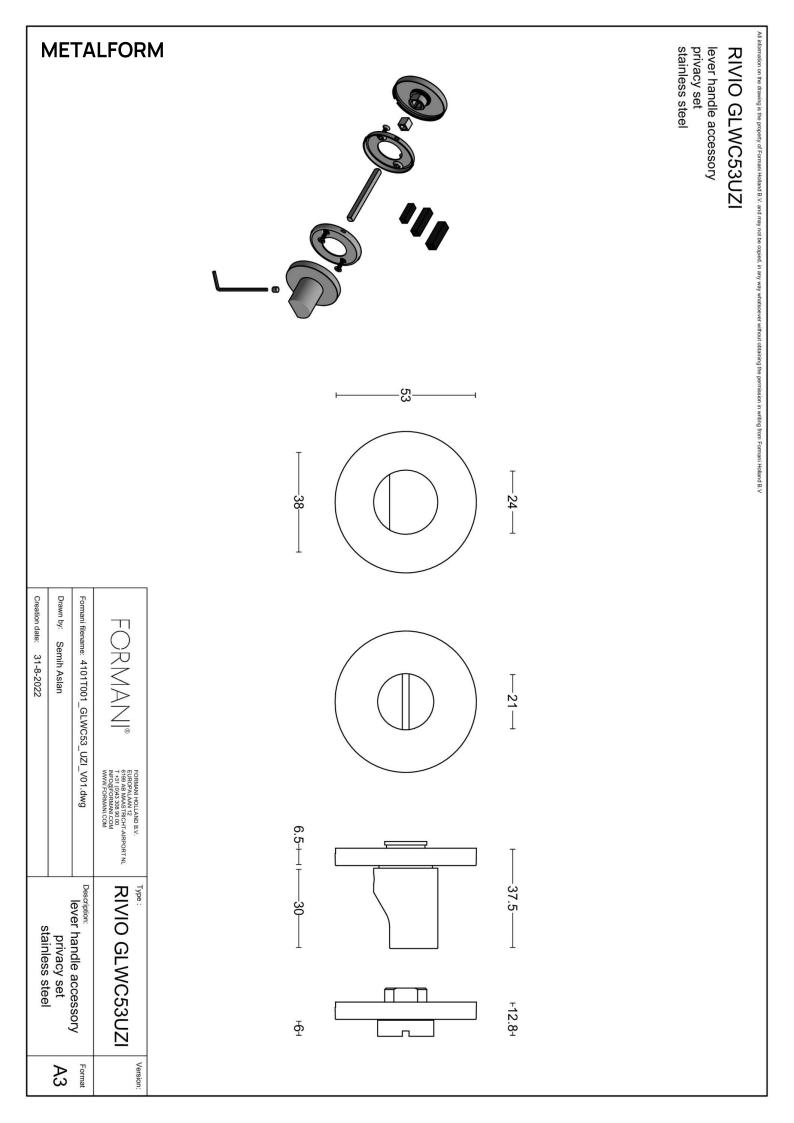

## GLWC53-ZI

turn and release set including 5/6/7/8 spindle without indicaton

#### **Product information**

Code: 4101T001INXXUZI Finish: satin stainless steel UNIT: Set Collection: RIVIO Designer: Gensler EAN code: 8718009440513