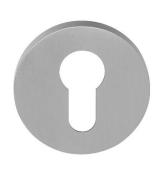

## GLY53

profile cylinder escutcheon round

#### **Product information**

Code: 4101Y001INXX0 Finish: satin stainless steel UNIT: Piece Collection: RIVIO Designer: Gensler EAN code: 8718009440544