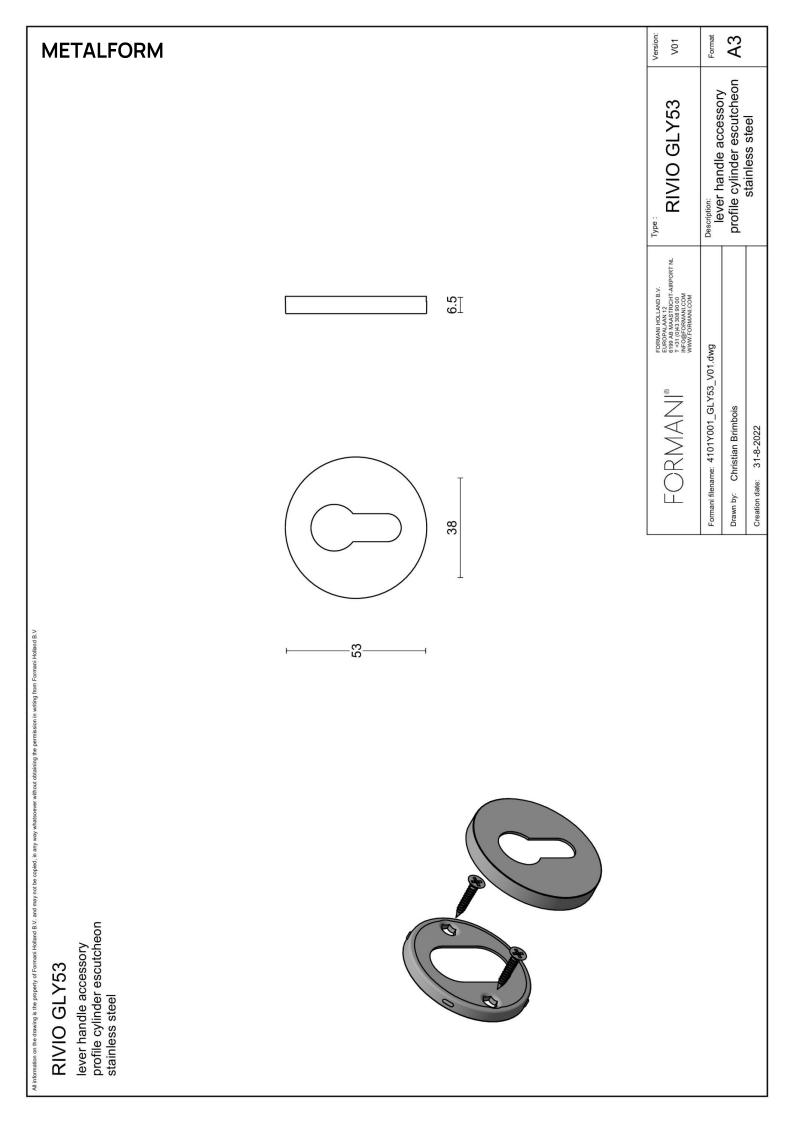

## GLY53

profile cylinder escutcheon round

#### **Product information**

Code: 4101Y001INXX0 Finish: satin stainless steel UNIT: Piece Collection: RIVIO Designer: Gensler EAN code: 8718009440544