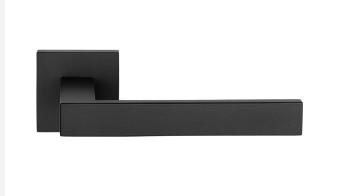

### LSQ2-G

solid sprung door handle on rose

#### **Product information**

Code: 2501D022NMXX0 Finish: satin black

UNIT: Pair

Collection: SQUARE Designer: Formani

EAN code: 8718009289389

#### **Finishes**

- satin stainless steel
- satin black

LSQ2-G / 2501D022NMXX0 1-4-2024