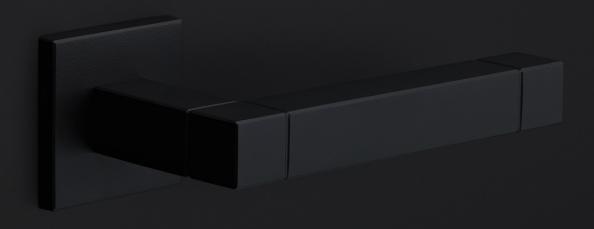

### LSQ2-G

solid sprung door handle on rose

#### **Product information**

Code: 2501D022NMXX0 Finish: satin black

UNIT: Pair

Collection: SQUARE Designer: Formani

EAN code: 8718009289389

#### **Finishes**

- satin stainless steel
- satin black

LSQ2-G / 2501D022NMXX0 1-4-2024