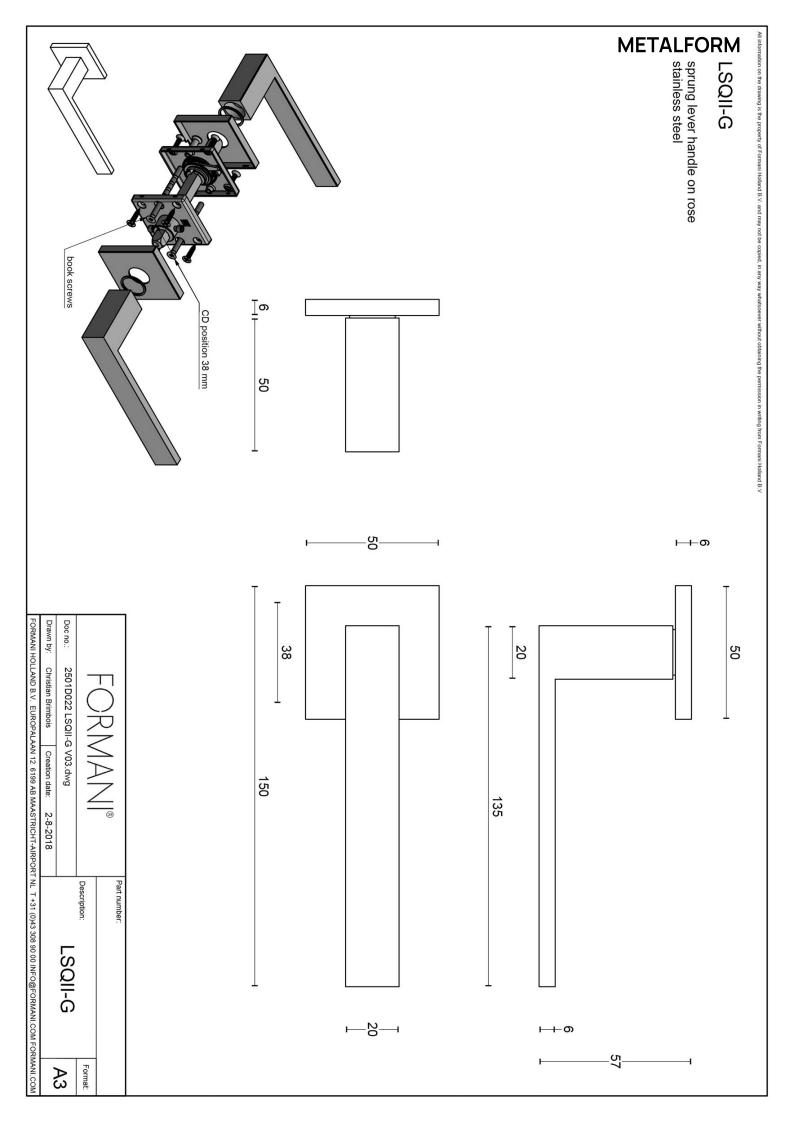

### LSQ2-G

solid sprung door handle on rose

#### **Product information**

Code: 2501D022NMXX0 Finish: satin black

UNIT: Pair

Collection: SQUARE Designer: Formani

EAN code: 8718009289389

#### **Finishes**

- satin stainless steel
- satin black

LSQ2-G / 2501D022NMXX0 1-4-2024