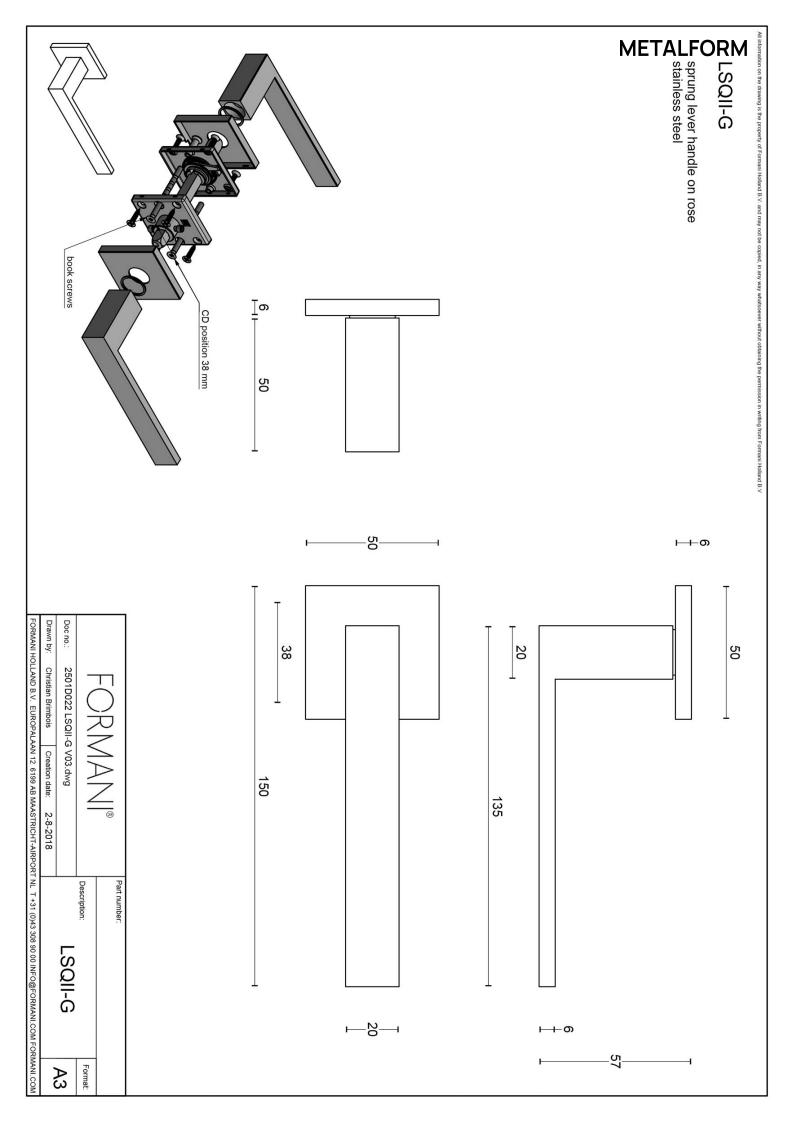

### LSQ2-G

solid sprung door handle on rose

#### **Product information**

Code: 2501D022INXX0 Finish: satin stainless steel

UNIT: Pair

Collection: SQUARE Designer: Formani

EAN code: 8718009141038