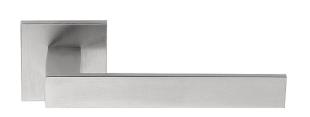

### LSQ2-G

solid sprung door handle on rose

#### **Product information**

Code: 2501D022INXX0 Finish: satin stainless steel

UNIT: Pair

Collection: SQUARE Designer: Formani

EAN code: 8718009141038

#### **Finishes**

satin stainless steel

satin black

LSQ2-G / 2501D022INXX0 1-4-2024