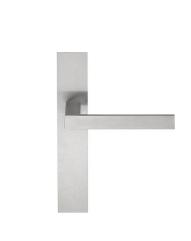

### LSQ2P236SFC

solid unsprung door handle on blind plate

#### **Product information**

Code: 2501D002INXX0F Finish: satin stainless steel

UNIT: Pair

Collection: SQUARE Designer: Formani

EAN code: 8718009113882