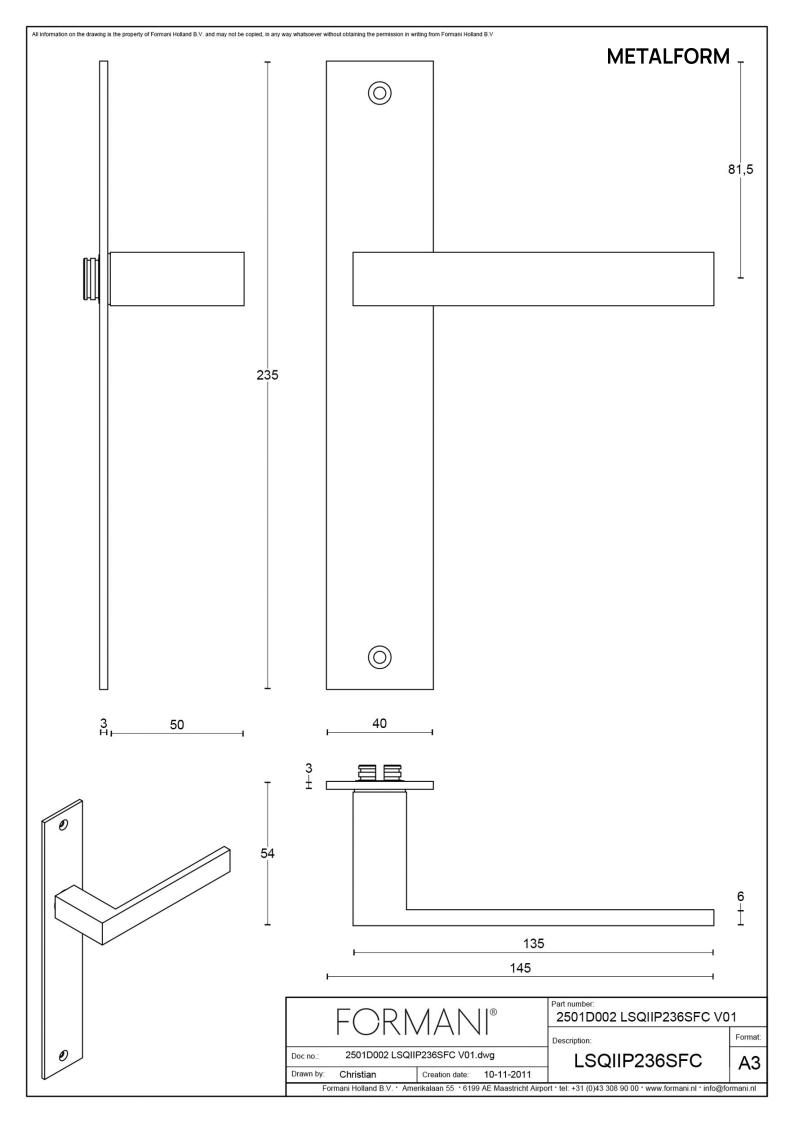

### LSQ2P236SFC

solid unsprung door handle on blind plate

#### **Product information**

Code: 2501D002INXX0F Finish: satin stainless steel

UNIT: Pair

Collection: SQUARE Designer: Formani

EAN code: 8718009113882