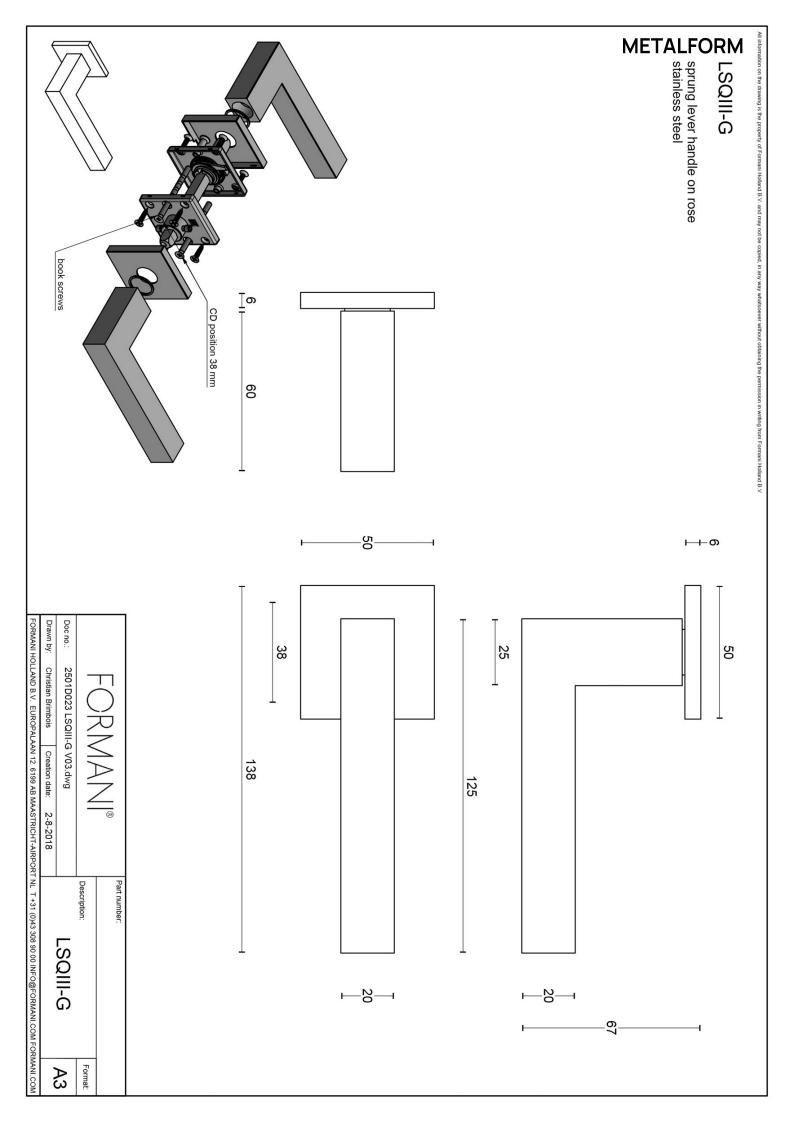

### **Product information**

Code: 2501D023INXX0 Finish: satin stainless steel UNIT: Pair Collection: SQUARE Designer: Formani EAN code: 8718009141069

#### SQUARE by Formani

The SQUARE series is a total concept collection consisting of door, window, and furniture fittings.

- Finishes
  - satin stainless steel

## SQUARE by Formani

The SQUARE series' minimalistic design is a eulogy to the perfection of square and rectangular shapes. While the series is simplistic, its finer details are what make it truly unique. All the products have a bold and well-defined look, but their chamfered edges make them wonderfully tactile. The late Jan des Bouvrie, founding father of Dutch design, contributed to the series and imparted the final touches by adding smooth lines to the SQUARE design, accentuating the major elements. Each product of the series is made of solid materials and is manually tested for 100% straightness using a variety of tools and templates. Square has to be square, after all. This wellestablished series is the most comprehensive total concept range including door, window and furniture fittings - featuring the largest number of products. One can recognize a Jan des Bouvrie by the smooth lines that emphasize the major elements of the lever handle and complete the design.