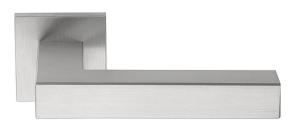

### **Product information**

Code: 2501D023INXX0 Finish: satin stainless steel UNIT: Pair Collection: SQUARE Designer: Formani EAN code: 8718009141069

#### SQUARE by Formani

The SQUARE series is a total concept collection consisting of door, window, and furniture fittings.

- Finishes
  - satin stainless steel

## SQUARE by Formani

The SQUARE series' minimalistic design is a eulogy to the perfection of square and rectangular shapes. While the series is simplistic, its finer details are what make it truly unique. All the products have a bold and well-defined look, but their chamfered edges make them wonderfully tactile. The late Jan des Bouvrie, founding father of Dutch design, contributed to the series and imparted the final touches by adding smooth lines to the SQUARE design, accentuating the major elements. Each product of the series is made of solid materials and is manually tested for 100% straightness using a variety of tools and templates. Square has to be square, after all. This wellestablished series is the most comprehensive total concept range including door, window and furniture fittings - featuring the largest number of products. One can recognize a Jan des Bouvrie by the smooth lines that emphasize the major elements of the lever handle and complete the design.