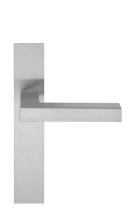

### LSQ3P236SFC

unsprung door handle on blind plate

#### **Product information**

Code: 2501D003INXX0F Finish: satin stainless steel

UNIT: Pair

Collection: SQUARE Designer: Formani

EAN code: 8718009114155

#### **Finishes**

satin stainless steel