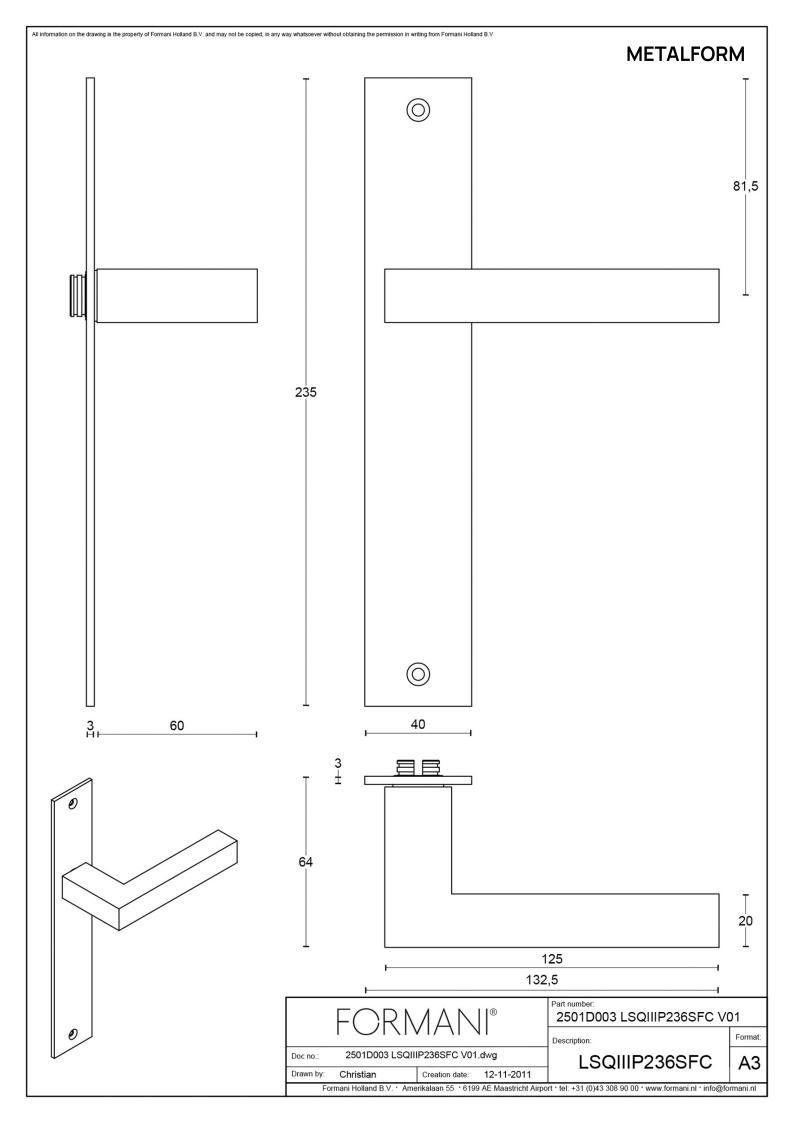

### LSQ3P236SFC

unsprung door handle on blind plate

#### **Product information**

Code: 2501D003INXX0F Finish: satin stainless steel

UNIT: Pair

Collection: SQUARE Designer: Formani

EAN code: 8718009114155

#### **Finishes**

satin stainless steel