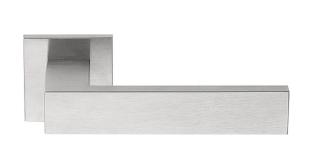

#### LSQ4-G

solid sprung door handle on rose

#### **Product information**

Code: 2501D024ICXX0

Finish: PVD satin stainless steel

UNIT: Pair

Collection: SQUARE Designer: Formani

EAN code: 8718009150290