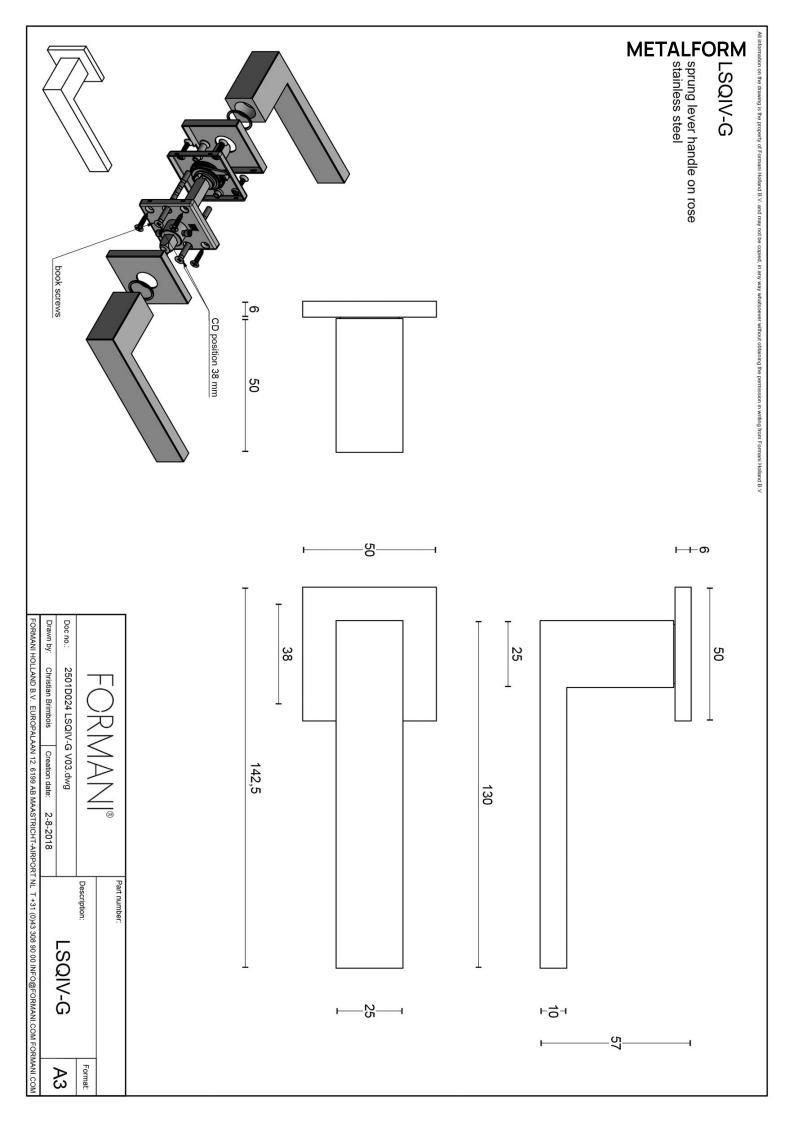

#### LSQ4-G

solid sprung door handle on rose

#### **Product information**

Code: 2501D024ICXX0

Finish: PVD satin stainless steel

UNIT: Pair

Collection: SQUARE Designer: Formani

EAN code: 8718009150290