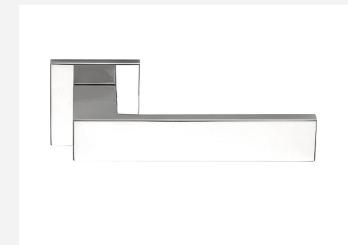

#### LSQ4-G

solid sprung door handle on rose

#### **Product information**

Code: 2501D024IPXX0

Finish: polished stainless steel

UNIT: Pair

Collection: SQUARE Designer: Formani

EAN code: 8718009143667