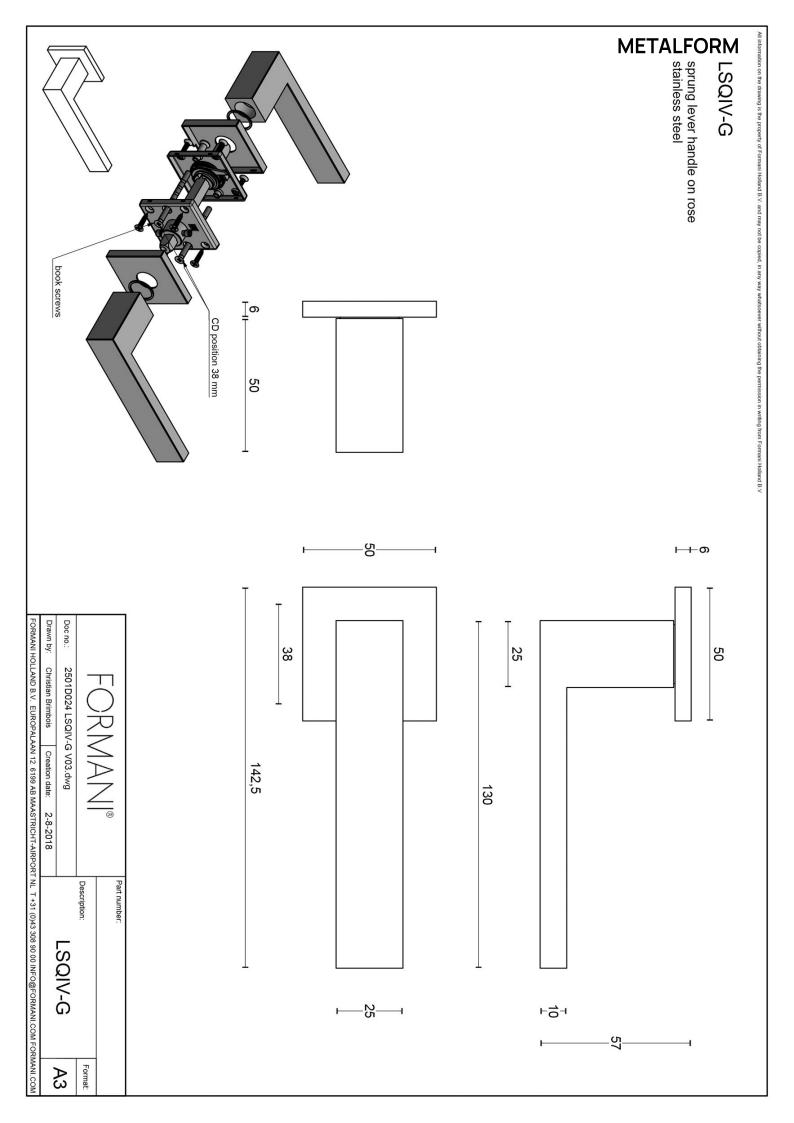

#### LSQ4-G

solid sprung door handle on rose

#### **Product information**

Code: 2501D024IPXX0

Finish: polished stainless steel

UNIT: Pair

Collection: SQUARE Designer: Formani

EAN code: 8718009143667