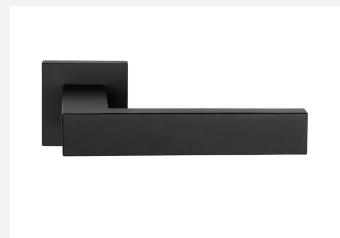

#### LSQ4-G

solid sprung door handle on rose

#### **Product information**

Code: 2501D024NMXX0 Finish: satin black

UNIT: Pair

Collection: SQUARE Designer: Formani

EAN code: 8718009310908