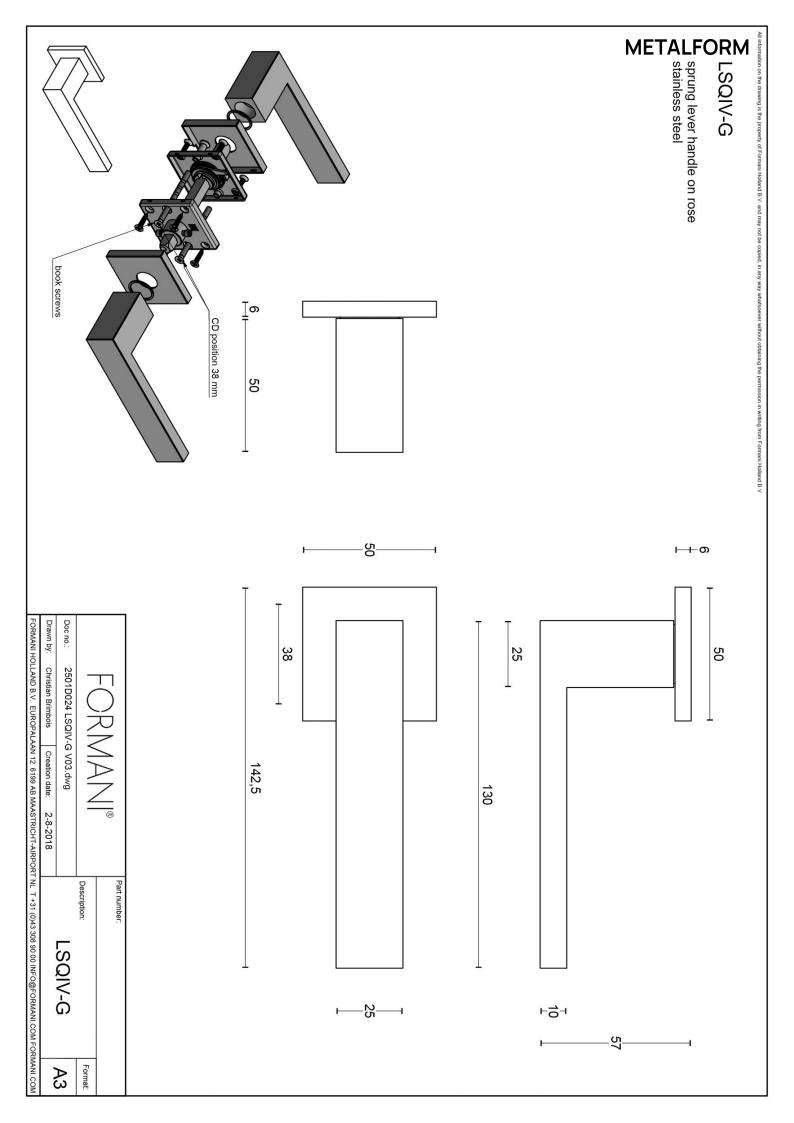

#### LSQ4-G

solid sprung door handle on rose

#### **Product information**

Code: 2501D024NMXX0 Finish: satin black

UNIT: Pair

Collection: SQUARE Designer: Formani

EAN code: 8718009310908