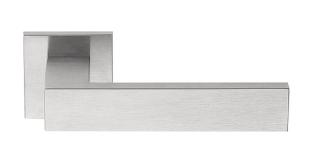

#### LSQ4-G

solid sprung door handle on rose

#### **Product information**

Code: 2501D024INXX0 Finish: satin stainless steel

UNIT: Pair

Collection: SQUARE Designer: Formani

EAN code: 8718009141090

#### **Finishes**

- satin stainless steel
- PVD satin stainless steel
- polished stainless steel
- satin black
- PVD satin black

LSQ4-G / 2501D024INXX0 1-4-2024