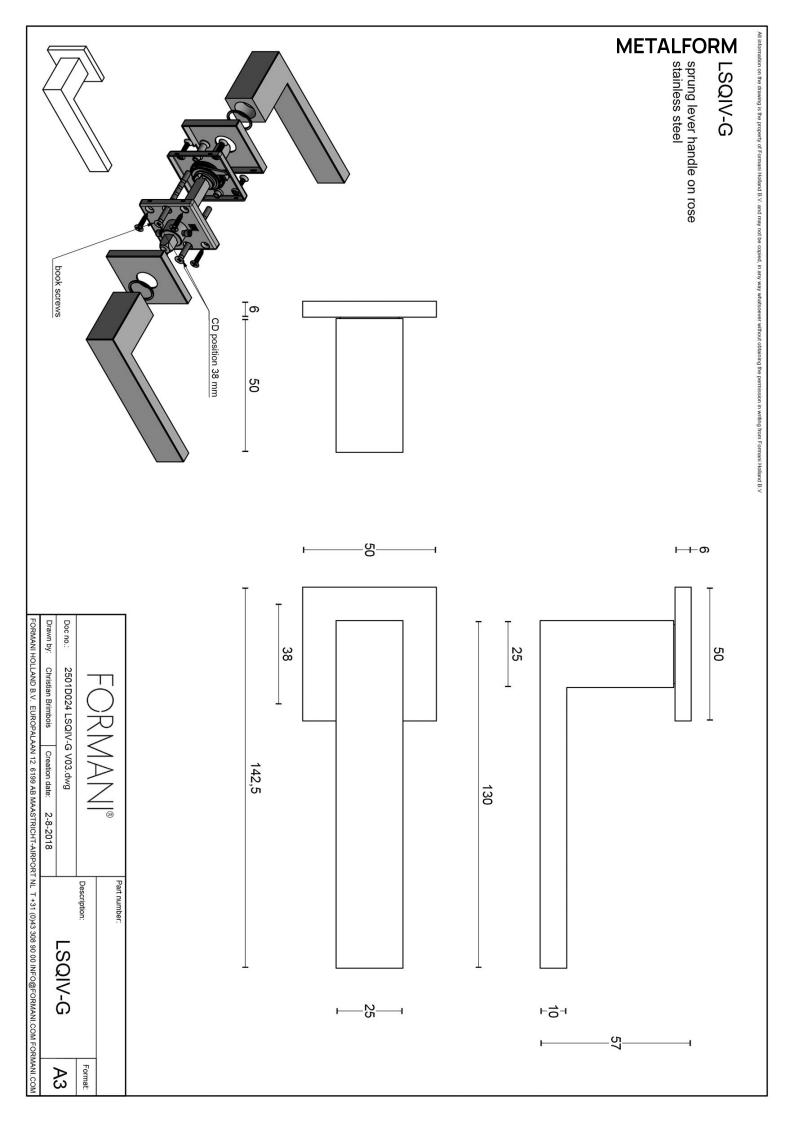

#### LSQ4-G

solid sprung door handle on rose

#### **Product information**

Code: 2501D024INXX0 Finish: satin stainless steel

UNIT: Pair

Collection: SQUARE Designer: Formani

EAN code: 8718009141090