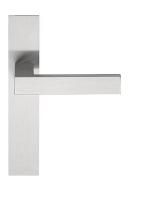

## LSQ4P236SFC

solid unsprung door handle on blind plate

#### **Product information**

Code: 2501D004INXX0F Finish: satin stainless steel UNIT: Pair Collection: SQUARE Designer: Formani EAN code: 8718009077726