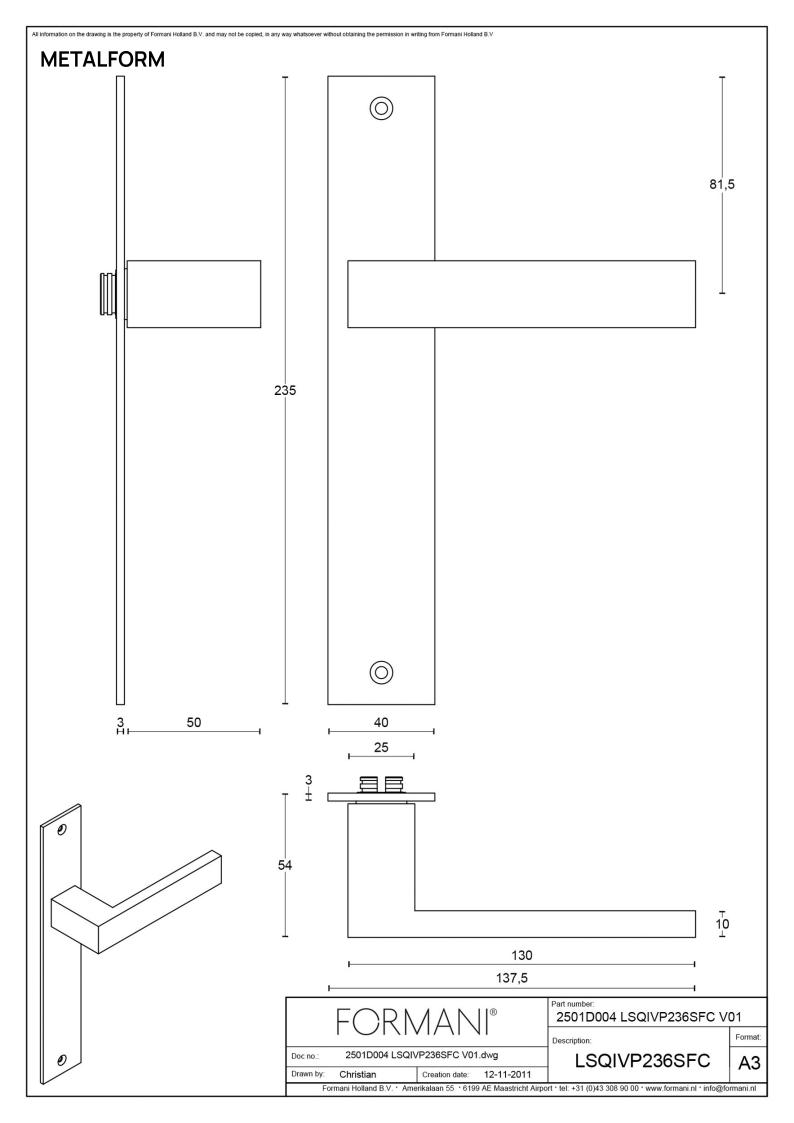

## LSQ4P236SFC

solid unsprung door handle on blind plate

#### **Product information**

Code: 2501D004INXX0F Finish: satin stainless steel UNIT: Pair Collection: SQUARE Designer: Formani EAN code: 8718009077726