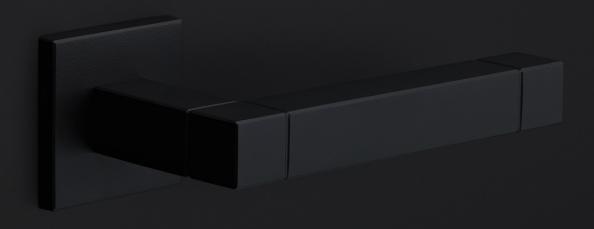

### LSQ4P236SFC

solid unsprung door handle on blind plate

#### **Product information**

Code: 2501D004NMXX0F

Finish: satin black

UNIT: Pair

Collection: SQUARE Designer: Formani

EAN code: 8718009324622