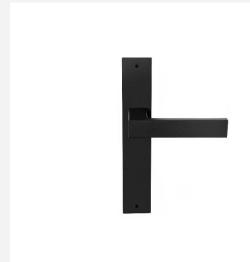

### LSQ4P236SFC

solid unsprung door handle on blind plate

#### **Product information**

Code: 2501D004NMXX0F

Finish: satin black

UNIT: Pair

Collection: SQUARE Designer: Formani

EAN code: 8718009324622