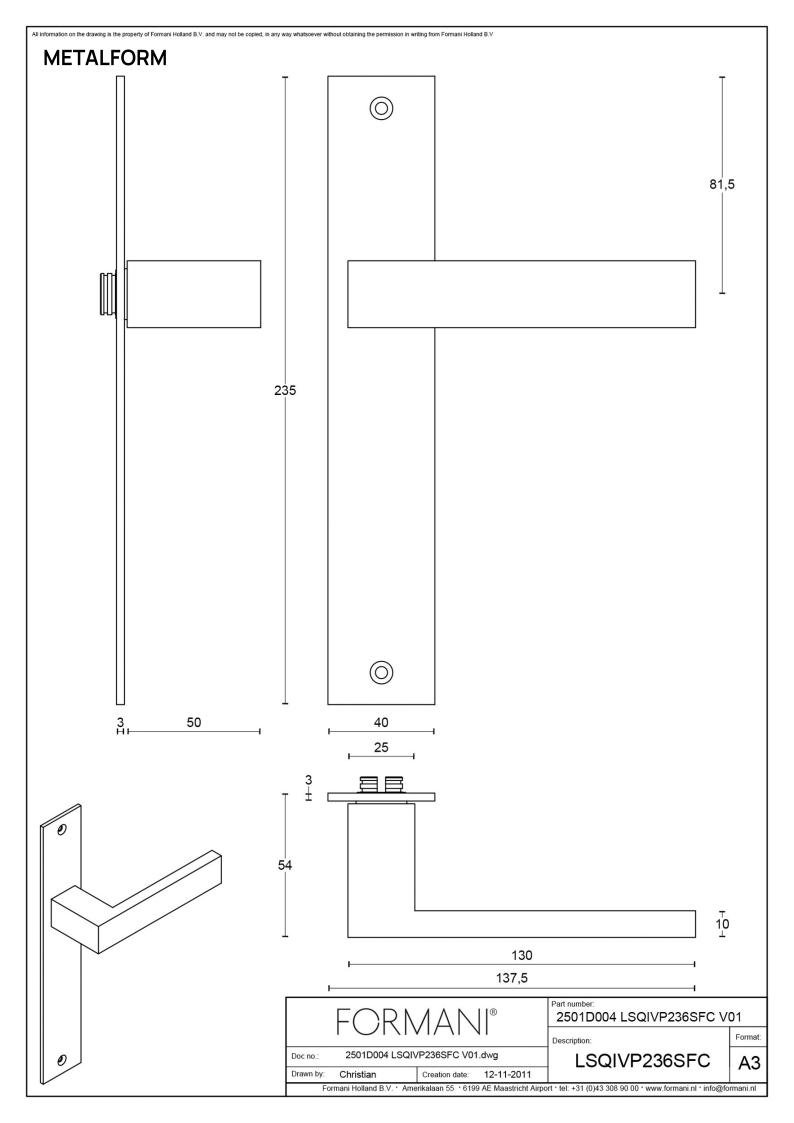

### LSQ4P236SFC

solid unsprung door handle on blind plate

#### **Product information**

Code: 2501D004NMXX0F

Finish: satin black

UNIT: Pair

Collection: SQUARE Designer: Formani

EAN code: 8718009324622