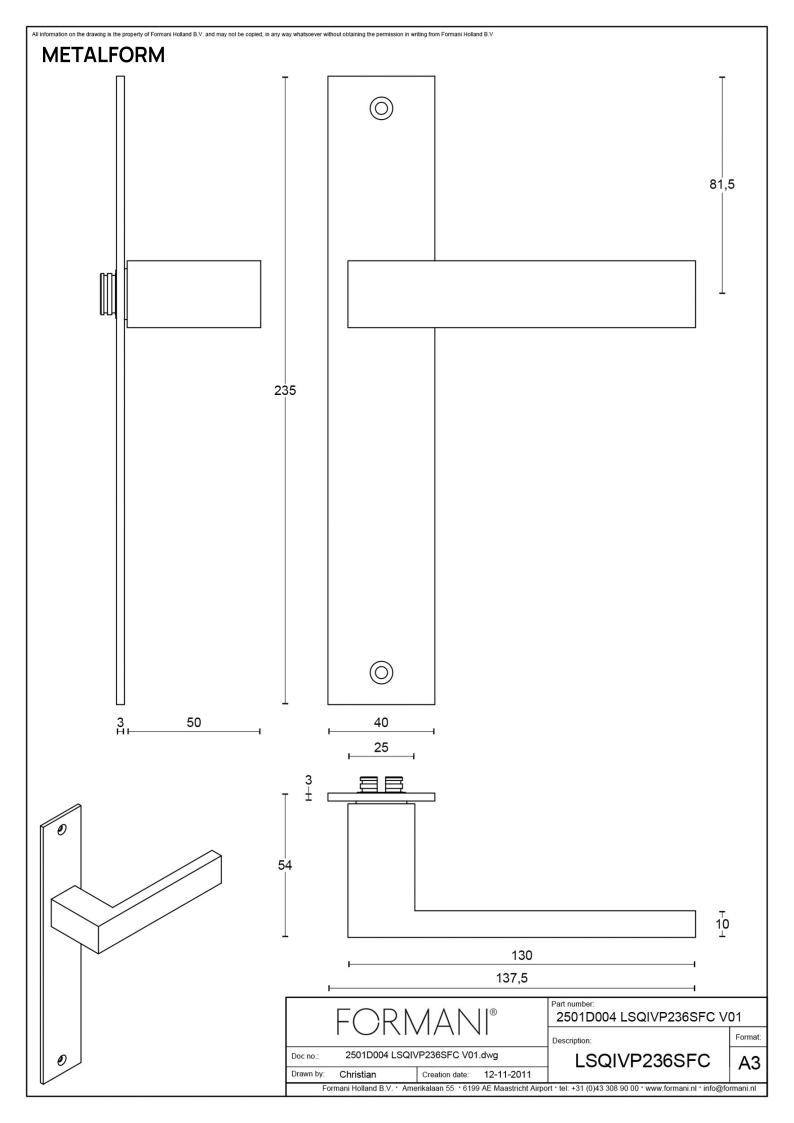

#### LSQ4P236SFC

solid unsprung door handle on blind plate

#### **Product information**

Code: 2501D004IPXX0F Finish: polished stainless steel

UNIT: Pair

Collection: SQUARE Designer: Formani

EAN code: 8718009208007