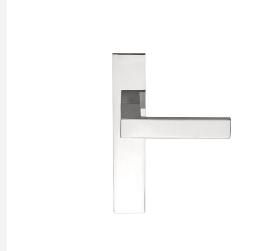

#### LSQ4P236SFC

solid unsprung door handle on blind plate

#### **Product information**

Code: 2501D004IPXX0F Finish: polished stainless steel

UNIT: Pair

Collection: SQUARE Designer: Formani

EAN code: 8718009208007