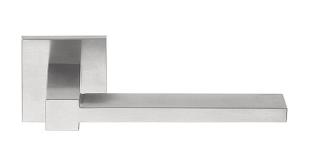

#### LSQ5-G

solid sprung door handle on rose

#### **Product information**

Code: 2501D025INXX0 Finish: satin stainless steel

UNIT: Pair

Collection: SQUARE Designer: Formani

EAN code: 8718009142158

#### **Finishes**

satin stainless steel

LSQ5-G / 2501D025INXX0 1-4-2024