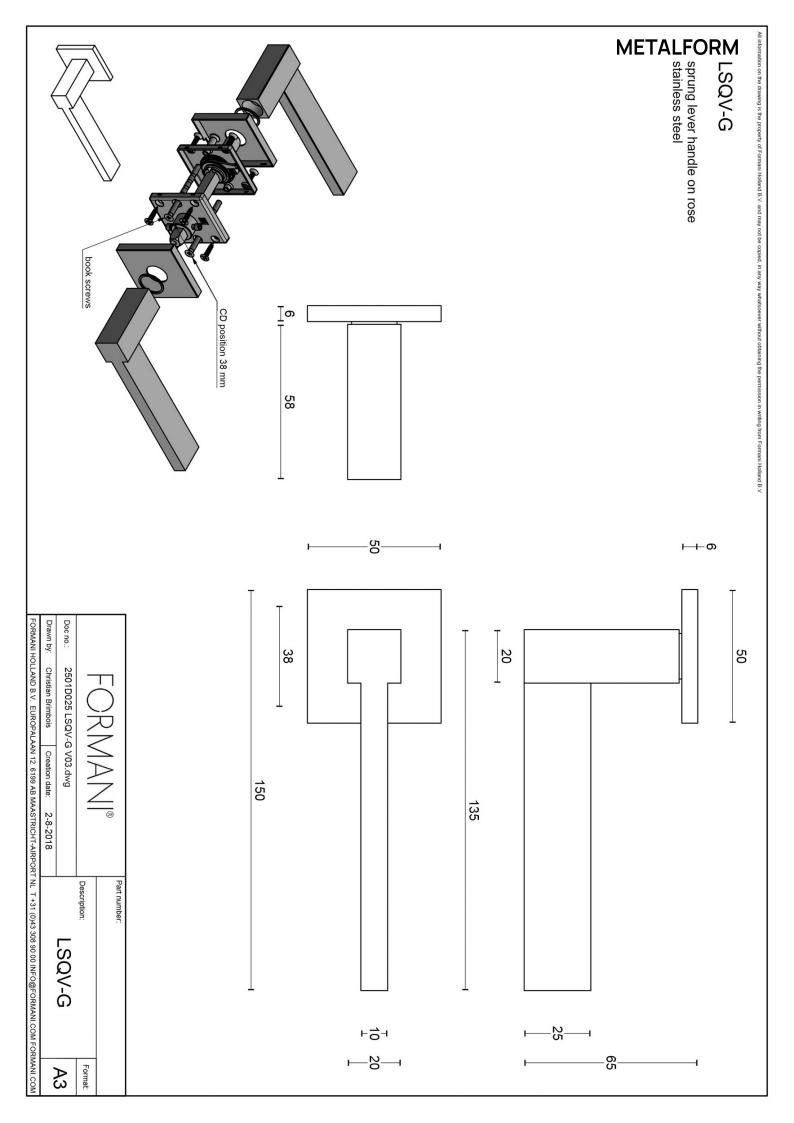

#### LSQ5-G

solid sprung door handle on rose

#### **Product information**

Code: 2501D025INXX0 Finish: satin stainless steel

UNIT: Pair

Collection: SQUARE Designer: Formani

EAN code: 8718009142158

#### **Finishes**

satin stainless steel

LSQ5-G / 2501D025INXX0 1-4-2024